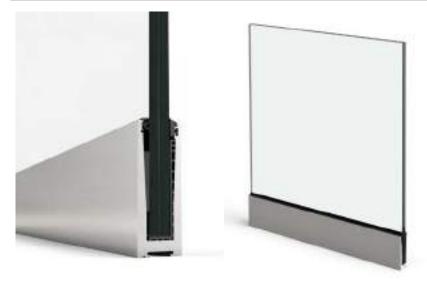

### VIEW CRYSTAL BALUSTRADE / VIEW CRYSTAL PLUS

CORTIZO has designed more than 50 exclusive systems of windows, façades, composite panel, solar protection systems and balustrade. This commitment to innovation allows us to offer high value added products, maximizing energy efficiency, thermal and acoustic insulation and resistance to atmospheric agents.

### VIEW CRYSTAL BALUSTRADE VIEW CRYSTAL PLUS BALUSTRADE

Minimalist balustrading system which combines the most trend setting esthetic with the highest demands in safety.

It consists of a system in "U" designed to lodge laminated safety glass and which can be fixed to wrought iron or to the edge of the iron work. It is possible the installation flush with the pavement.

- View Crystal which can resist a windload of 1,0 kN/m applied at 1.1 metres from its bottom part, therefore being suitable for its use in the following areas: A1, A2, B, C1, C2, C3, C4 and E, in accordance with Eurocode1.
- View Crysta Plus, reinforced system which can resist a windload of 3,0 kN/m. This system, with a greater resistance, is suitable for use in the areas A, B, C, D and E of the Eurocode 1.
- This balustrade system allows 8 glazing possibilities: double glass of 8 or 6 mm joined for up to 4 polyvinyl butyrals of 0,38 each.
- It is recommended to use tempered glass.