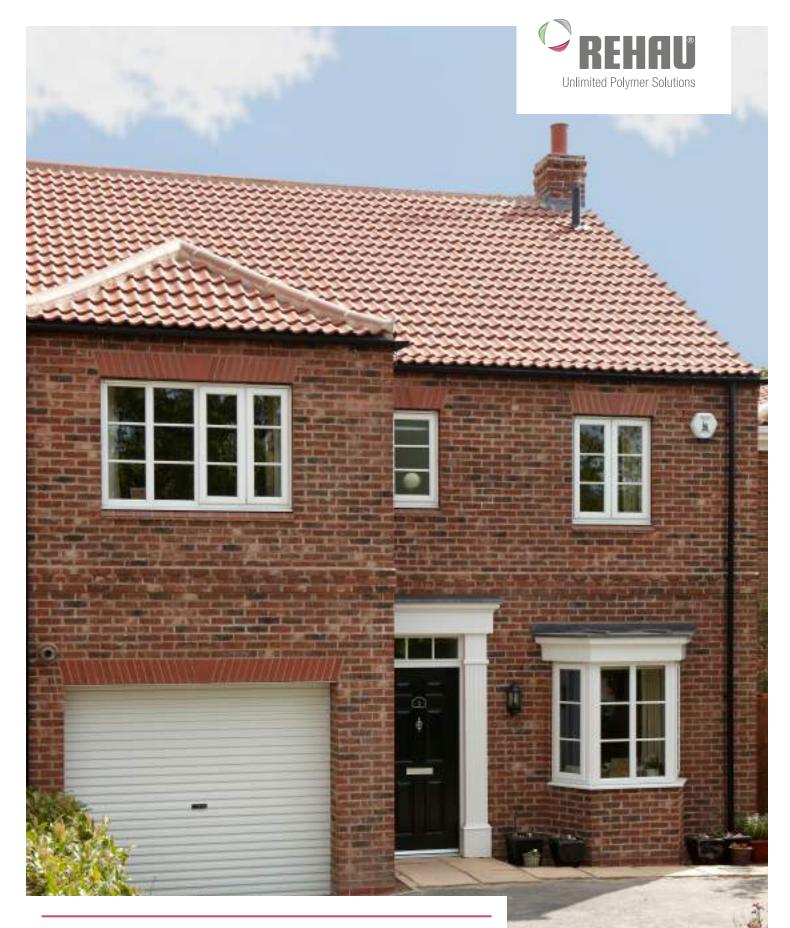

## **REHAU TOTAL70** Total Choice for Every Type of Home

### **REHAU TOTAL70** All the benefits without compromise

Our 70mm window and door system offers a range of styles crafted using PVCu which guarantee maximum energy efficiency and performance for your investment.

There are two aesthetic options to choose from in our casement window range. REHAU TOTAL70c is our chamfered system, REHAU TOTAL70s our fully sculptured system. The range of styles extends to REHAU TOTAL70R which is a fully reversible window svstem.