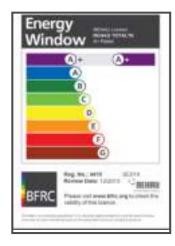

#### Energy efficiency

For excellent thermal properties and to achieve greater energy savings, REHAU TOTAL70 window systems easily achieves an A+ rating, the highest possible Window Energy Rating (WER) for thermal efficiency. The more efficient your home, the more you save.