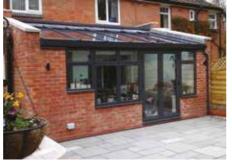

# Changing the shape of conservatories

A lean-to is an ideal alternative to a traditional conservatory and adds a sleek and modern design to any home.

Perfect for creating additional space, the single sloped Atlas lean-to can be any width and can project into your garden for up to about four metres. The Atlas lean-to can be installed just about anywhere.

# A MODERN TAKE ON THE CONSERVATORY

It is the perfect style for bi-fold doors so you can dramatically open up your home to your garden. The variable roof pitch gives you a huge choice of looks, from fitting it under the first floor window ledges or right up to the eaves. Clean lines and minimal fuss.