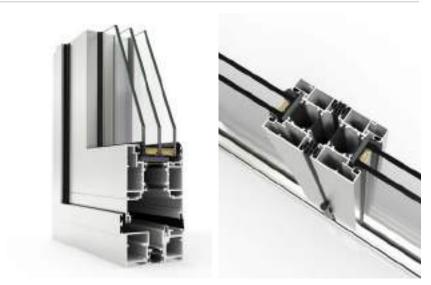

### COR VISION SYSTEM

Sliding system with Thermal Break of avant-garde design seeking maximum brightness with the minimum amount of seen aluminium interlock in the market (only 20 mm) and allows enclosing large openings of up to 13.2 (width) x 3 (height) metres in 6 sashes.

An elegance in design with the possibility of meetings at a 90° corner without mullions, achieving clear open spaces to enjoy the outside view.

- Transmittance Uw from 1,3 (W/m2K)\*.
- Maximum accoustic insulation: Rw = 41 dB