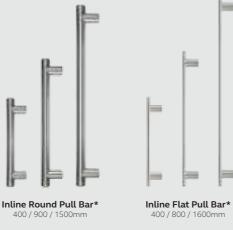

perior Letterplates

High security letterplates come complete with anti-snap flap, internally fixed screws and they're fully weather sealed.

Chrome Lion's Head



Stainless Steel\*





White



60











Gold Urn



Gold Lion's Head



Black Uri



Chrome Urn Spy



Graphite Urn



Gold Urn Spy



Black

Graphite

#### Hinges

Choose the hinge to suit the rest of your hardware choices.









Standard White Butt Superior Chrome Flag

Superior Gold Flag

Superior Black Flag



#### The Traditional Range

A traditional antique black finish makes this the perfect range for the traditional cottage-style door.









Pull Knob

**Bull Ring Knocker** 



The Contemporary Range

High quality stainless steel and chrome hardware options complete the ultra-modern look.



Pull Knob









\* Stainless steel hardware comes with a comprehensive anti-corrosion guarantee







# TOTAL VIEW GLASS Aluminium Roof Systems

# ROOFLIGHTS & LANTERNS

Join a rapidly growing number of homeowners across the UK enjoying the beauty, elegance and performance of Atlas Roofing Solutions every day.





### The Ultimate Slim Roof Lantern

Atlas roofs are leading the way in rooflight, lantern and orangery design, giving you the ultimate and unrivalled view from your home and extension with supreme aerial views. This combined with its industry-leading thermal performance ensures you can use your conservatory/orangery/extension 365 days a year.



# **FLAT** ROOFLIGHT

### Bring style to your home

1 AS Y SOLY & K. SUDANS

Give your home extension more light with the Atlas Flat Rooflight.

e i