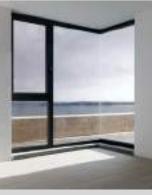

### COR VISION SYSTEM

Sliding system with Thermal Break of avant-garde design seeking maximum brightness with the minimum amount of seen aluminium interlock in the market (only 20 mm) and allows enclosing large openings of up to 13.2 (width) x 3 (height) metres in 6 sashes.

An elegance in design with the possibility of meetings at a 90° corner without mullions, achieving clear open spaces to enjoy the outside view.

- Transmittance Uw from 1,3 (W/m2K)\*.
- Maximum accoustic insulation: Rw = 41 dB