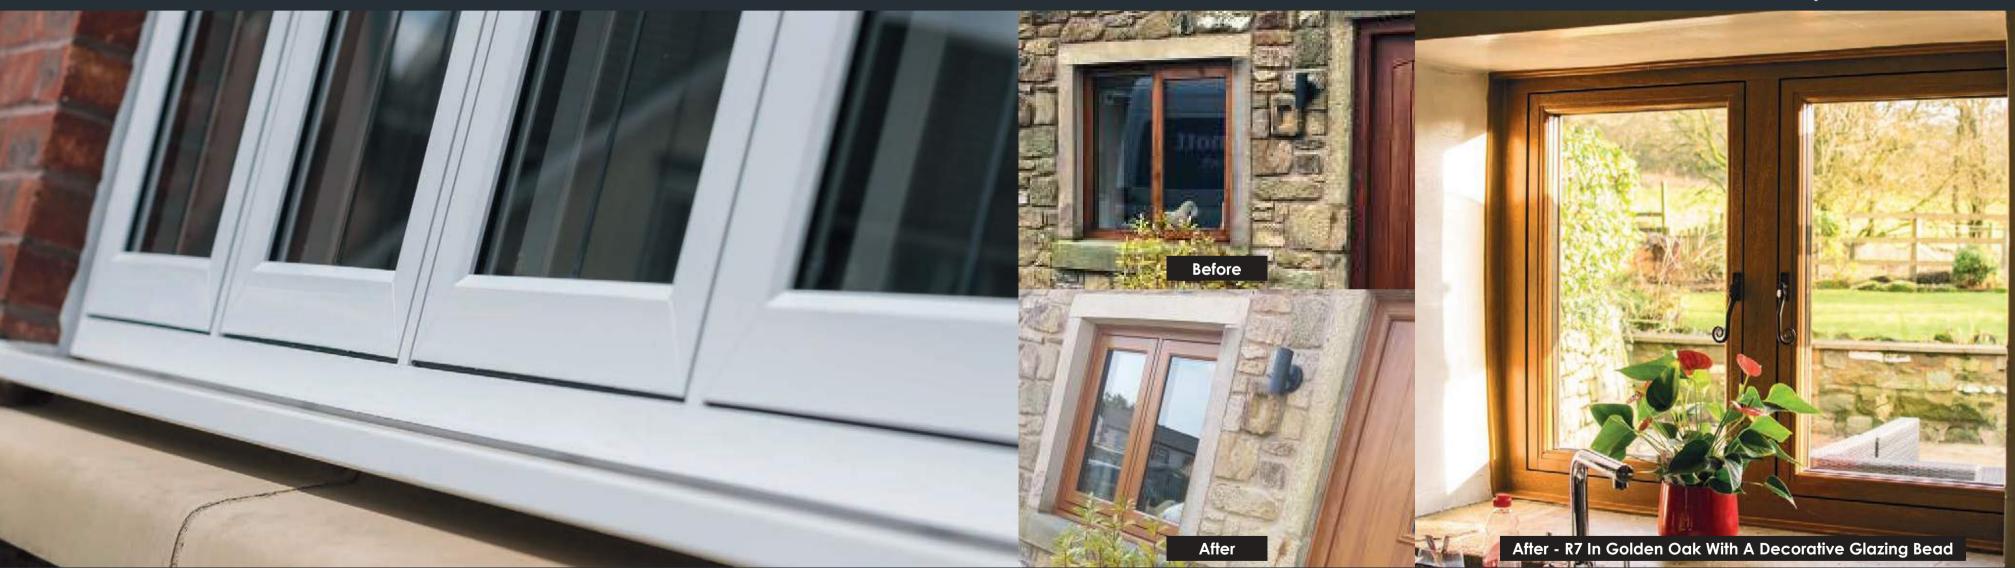

Uncover Your R9 journey here...

WINDOWS

THE WAY THEY'RE MEANT TO BE™

Rg

Residence 9 can tick all the boxes for your property. It is designed to replicate the flush timber designs found in heritage properties in our towns, villages and cities. It enables you to replace your windows and doors with an authentic design and in heritage colours, without losing the character appearance and feel of the period. Crucially, you can now achieve this in a virtually maintenance free composite material, no more painting and staining, leaving you time to enjoy your beautiful home.

### YOUR R9

The Residence 9 Graduate Collection is a range of colours and shades to suit different architectural periods and individual choices. 17th Century windows were oak and left unpainted, whilst 19th Century windows were always painted. The inspirational dual colours can transform your home room by room, creating your perfect solution, this is your Residence 9.