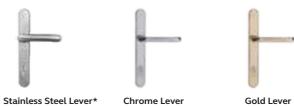

# Hardware

Add the finishing touches to your door with quality hardware. Our range of superior hardware spans the traditional antique black finish right through to the ultra-modern

Beautiful and secure handles are available in six finishes across two designs.

#### Superior Knockers

Classic door knockers look stunning on an elegant design.

Black Lion's Head

Slimline Knockers

Superior Letterplates

High security letterplates come complete with anti-snap flap, internally fixed screws and they're fully weather sealed.

Chrome Lion's Head

Stainless Steel\*

White

60

Gold Urn

Gold Lion's Head

Black Uri

Chrome Urn Spy

Graphite Urn

Gold Urn Spy

Black

Graphite

#### Hinges

Choose the hinge to suit the rest of your hardware choices.

Standard White Butt Superior Chrome Flag

Superior Gold Flag

Superior Black Flag