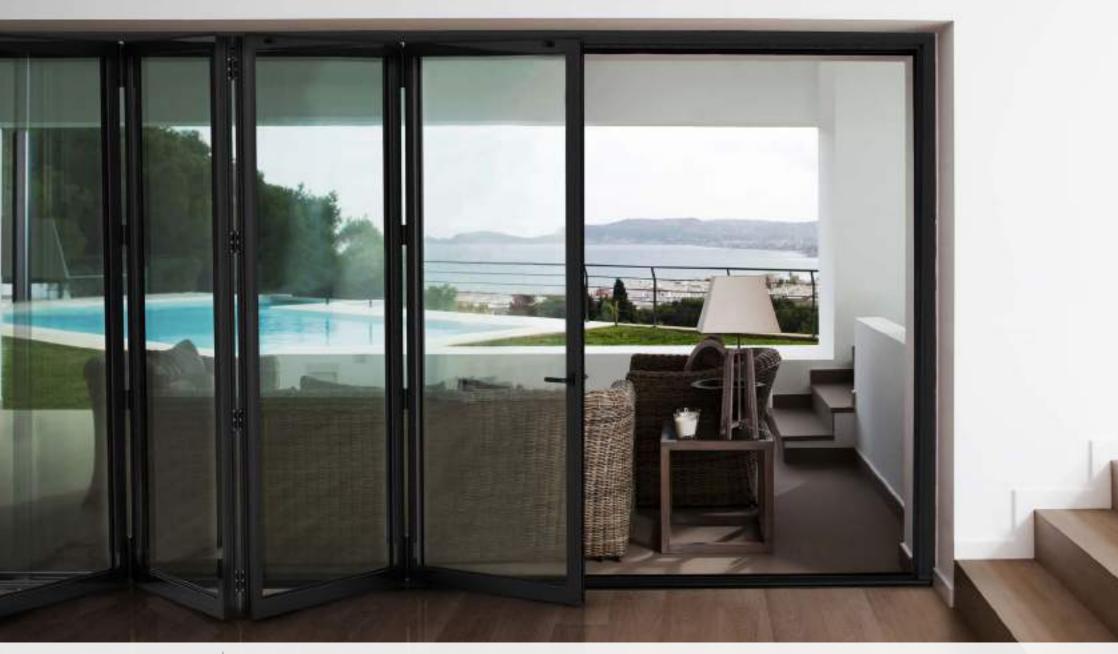

### COR VISION SYSTEM

Sliding system with Thermal Break of avant-garde design seeking maximum brightness with the minimum amount of seen aluminium interlock in the market (only 20 mm) and allows enclosing large openings of up to 13.2 (width) x 3 (height) metres in 6 sashes.

An elegance in design with the possibility of meetings at a 90° corner without mullions, achieving clear open spaces to enjoy the outside view.

- Transmittance Uw from 1,3 (W/m2K)\*.
- Maximum accoustic insulation: Rw = 41 dB

#### OPENING POSSIBILITIES

Sliding of 2, 3, 4 & 6 sashes. Possibility of 3 rails & 1 rail: (1 sash+1 fixed light). Possibility of corner sash at 90° without mullions. Galandage: 1 & 2 sashes.

\*CONSULT TYPOLOGY, DIMENSION AND GLASS.