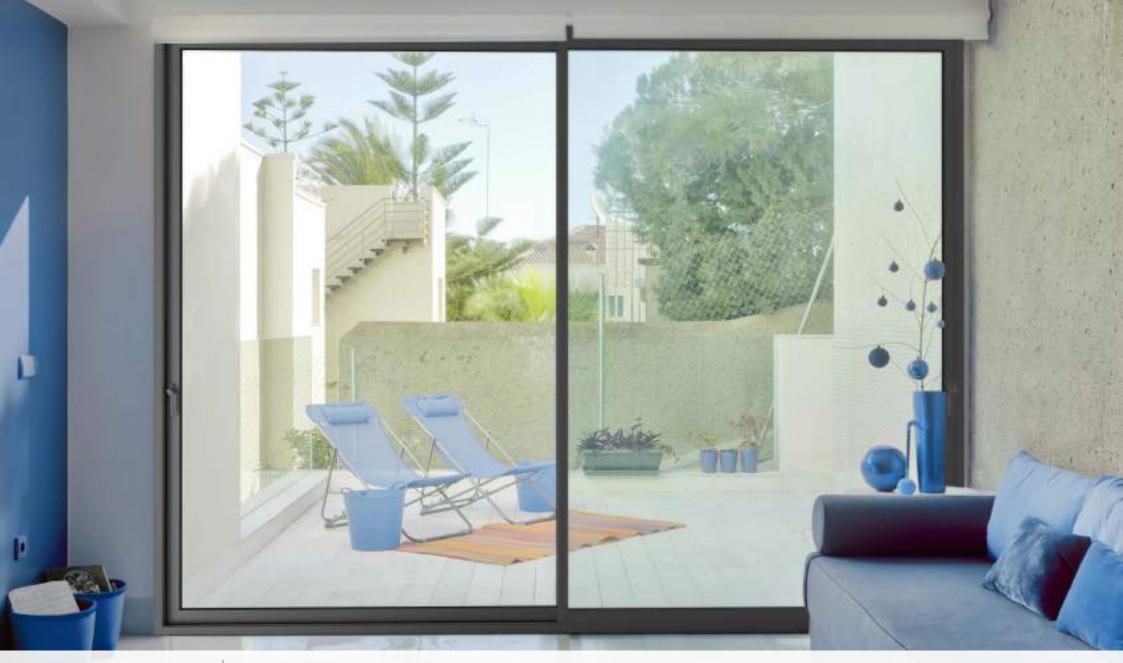

### **BI-FOLD SYSTEM**

Bi-fold system with Thermal break specially for enclosing large gaps with the most avant-garde aesthetic.

It has a range variety of compositions up to 14 sashes in outwards & inwards openings.

Allows to inlay bottom frame leaving threshold completely accessible.

- Maximum energy efficiency values: window transmittance from 1,5 (W/ m<sup>2</sup>K)\*.
- Maximum tightness: CLASS 9A, which means during 55 minutes, total affluent of 330 liters and wind velocity of 114 km/h, there's no water intake.