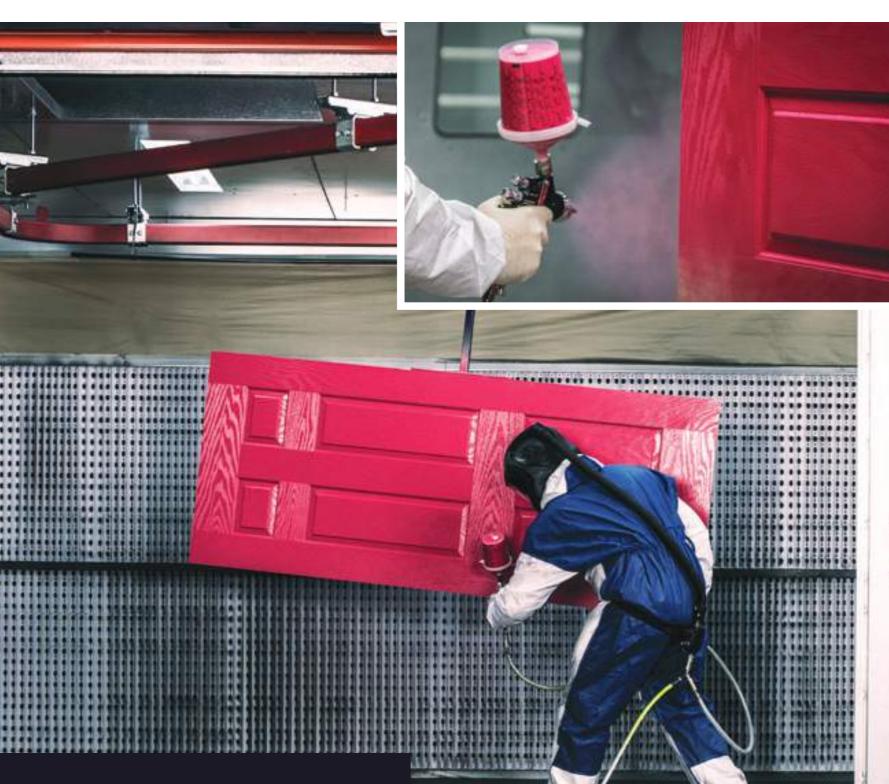

# **TOTAL VIEW** GLASS Composite Front Doors

### Crafted Precision

A collection of composite doors individually designed by master craftsmen covering traditional styles right through to the ultra-modern.

# Colours

Virtuoso doors are sprayed by hand in a colour of your choice to ensure perfect coverage every time. We use cutting edge anti-fade technology so your door will still look fantastic in years to come.

### Personalise your door

Our state-of-the-art paint booth means your door can be the colour you want. Just let us know the RAL colour you need and we'll match it.

Colours are as accurate as the printing process allows. Due to the hand painting and staining process, we can't guarantee an exact colour match between the door and the