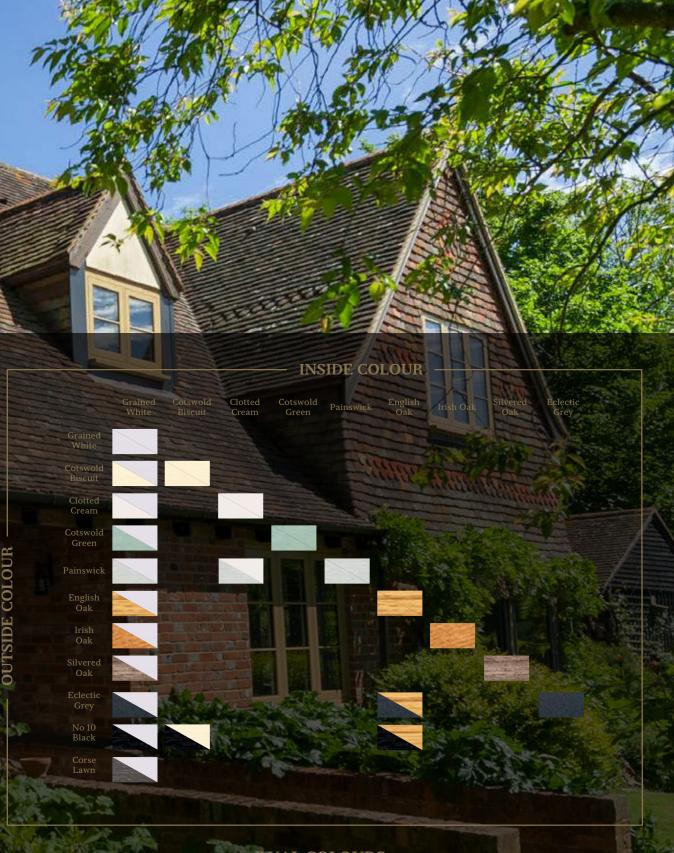

### YOUR R9

The Residence 9 Graduate Collection is a range of colours and shades to suit different architectural periods and individual choices. 17th Century windows were oak and left unpainted, whilst 19th Century windows were always painted. The inspirational dual colours can transform your home room by room, creating your perfect solution, this is your Residence 9.

### THE GRADUATE COLLECTION

Clotted Cream

Cotswold Green

Corse Lawn

Painswick

Eclectic Grey

No 10 Black

Silvered Oak

### DUAL COLOURS

Your R9 windows can be truly personalised with dual colours. For example, you could have "Painswick" on the outside and "Clotted Cream" on the inside to match your kitchen décor. Experiment by room, if your windows are "Cotswold Green", but that doesn't match your bedroom or bathroom furnishings, then go for a fresh "Grained White" finish inside. Dual Colours can also be used to create a Tudor style, try "No.10 Black" frames with "Grained White" sashes or vice versa!