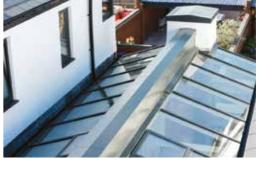

### The Ultimate Slim Roof Lantern

Atlas roofs are leading the way in rooflight, lantern and orangery design, giving you the ultimate and unrivalled view from your home and extension with supreme aerial views. This combined with its industry-leading thermal performance ensures you can use your conservatory/orangery/extension 365 days a year.

# **INNOVATION MEETS** ARCHITECTURAL DESIGN

Maximum size = 1500mm x 3000mm

Maximum size **Regular lantern** as per this rafter layout 3000mm x 4000mm – can go up to 5000mm x 10000mm with additional rafters.