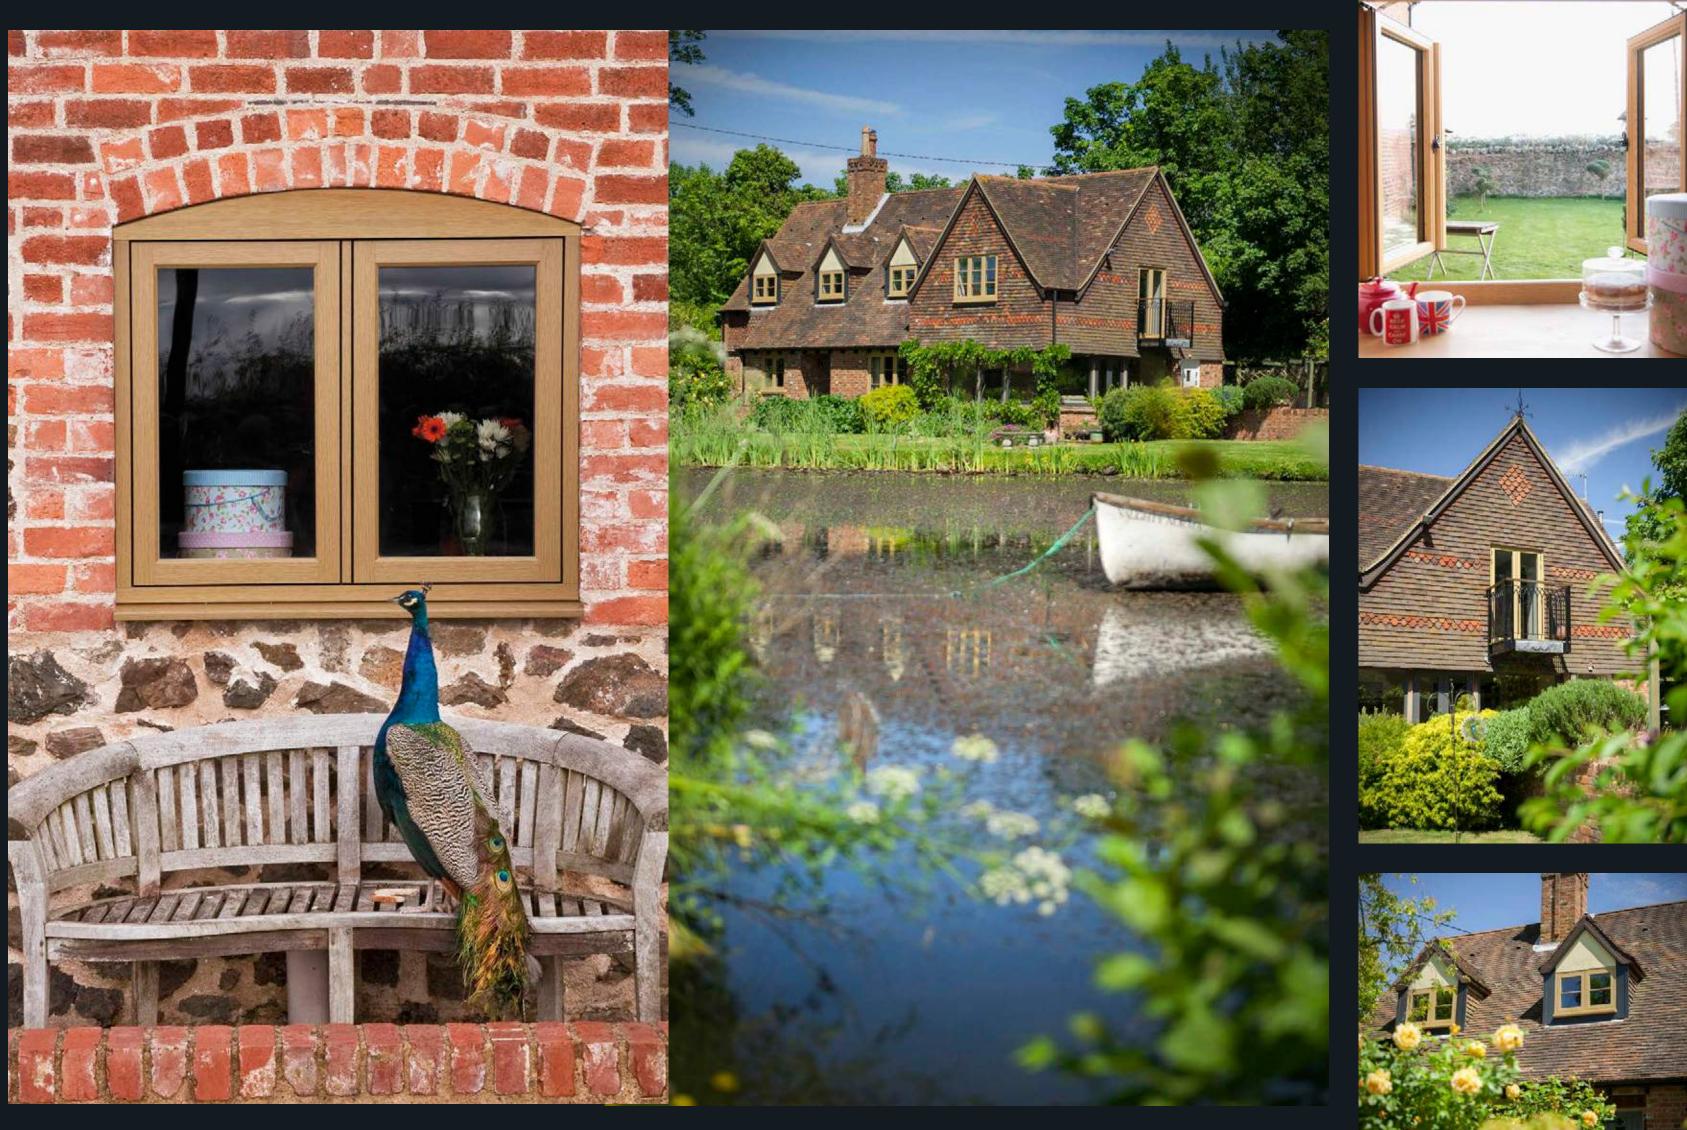

Uncover Your R9 journey here...

WINDOWS

THE WAY THEY'RE MEANT TO BE™

Rg

Residence 9 can tick all the boxes for your property. It is designed to replicate the flush timber designs found in heritage properties in our towns, villages and cities. It enables you to replace your windows and doors with an authentic design and in heritage colours, without losing the character appearance and feel of the period. Crucially, you can now achieve this in a virtually maintenance free composite material, no more painting and staining, leaving you time to enjoy your beautiful home.

### YOUR R9

The Residence 9 Graduate Collection is a range of colours and shades to suit different architectural periods and individual choices. 17th Century windows were oak and left unpainted, whilst 19th Century windows were always painted. The inspirational dual colours can transform your home room by room, creating your perfect solution, this is your Residence 9.

### DUAL COLOURS

Your R9 windows can be truly personalised with dual colours. For example, you could have "Painswick" on the outside and "Clotted Cream" on the inside to match your kitchen décor. Experiment by room, if your windows are "Cotswold Green", but that doesn't match your bedroom or bathroom furnishings, then go for a fresh "Grained White" finish inside. Dual Colours can also be used to create a Tudor style, try "No.10 Black" frames with "Grained White" sashes or vice versa!