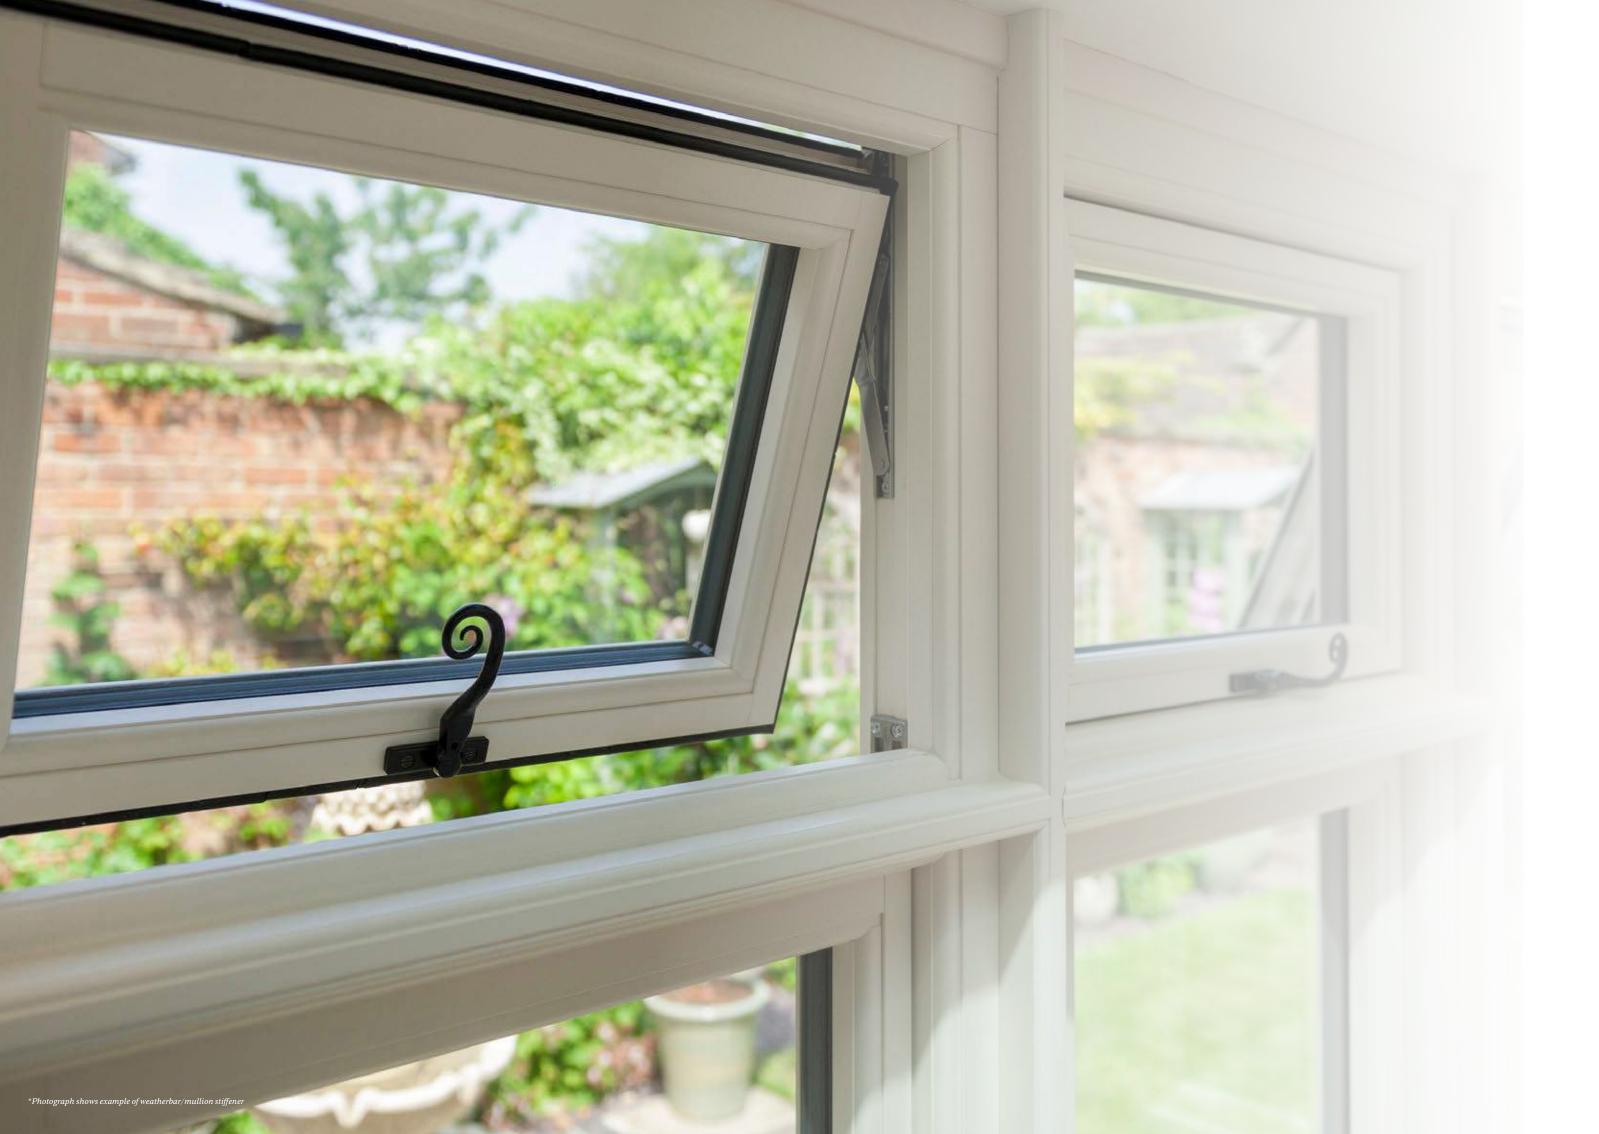

### COR VISION SYSTEM

Sliding system with Thermal Break of avant-garde design seeking maximum brightness with the minimum amount of seen aluminium interlock in the market (only 20 mm) and allows enclosing large openings of up to 13.2 (width) x 3 (height) metres in 6 sashes.

An elegance in design with the possibility of meetings at a 90° corner without mullions, achieving clear open spaces to enjoy the outside view.

- Transmittance Uw from 1,3 (W/m2K)\*.
- Maximum accoustic insulation: Rw = 41 dB

#### OPENING POSSIBILITIES

Sliding of 2, 3, 4 & 6 sashes. Possibility of 3 rails & 1 rail: (1 sash+1 fixed light). Possibility of corner sash at 90° without mullions. Galandage: 1 & 2 sashes.

\*CONSULT TYPOLOGY, DIMENSION AND GLASS.