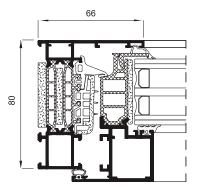

#### Categories achieved at test centre

Air permeability (EN 12207): Class 4

Water tightness (EN 12208): Class E1500

Wind resistance (EN 12210): Class C5 Reference test 1,23 x 1,48 m, 2 sashes

A 80 mm frame depth Euro-Groove hidden sash window system

Seen surface of only 66 mm from the outside

Extraordinary increase in luminosity

Possibility of incorporating hardware with concealed hinges & the security system Evo Security

#### Sections

Frame 80 mm Sash 80 mm

Profile thickness Window 1,9 mm

Polyamide strip length 45 mm

**Opening possibilities** 

Inward opening: 1 & 2 sashes Side Hung 1 & 2 sashes Turn&tilt Bottom hung

160 Kg

Maximum weight/sash