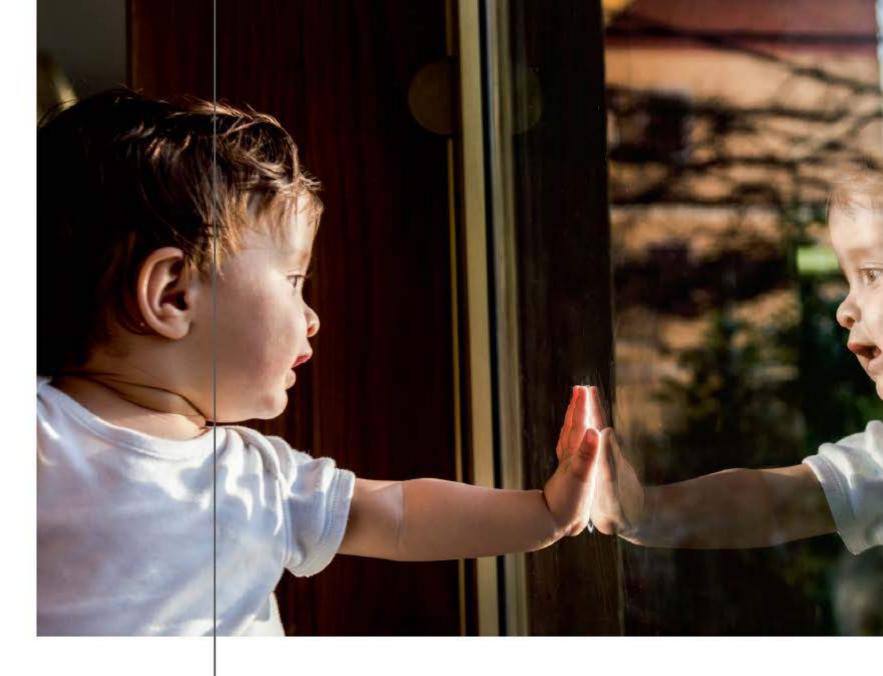

ll REHAU windows, safety, security and longevity of your windows is paramount. Your Rio flush fit windows benefit from enhanced noise reduction, energy efficiency and are easy to maintain, keeping your windows looking good throughout their lifetime.

## 

Attention to detail

Not only does the Rio flush fit: window authentically replicate the features of a traditional timber window, it also compliments more modern homes perfectly with their clear lines and minimalist appearance. This truly sets the Rio flush fit window aside in terms of look, suitability, safety and longevity.

## Stay safe with Rio

Your home is the heart of family life, and knowing it is secure and protected is important.

Rio flush fit windows offer a range of benefits to enhance your home, family and the environment.



What do **Rio flush fit** windows offer?



A Energy efficiency rating Every one needs a Choosing Rio helps good nights your home to become sleep and Rio offers more efficient and save money on your heating bills.

式#

Noise reduction

exceptional noise

reduction.



Virtually maintenance free Timber windows require annual maintenance to ensure they are kept looking good - with Rio you can spend more time with your family.



your home and family.



Enhanced Security Rio windows are PAS24 security accredited which gives you an added level of security to

 $\cap$ 

Weather Performance Independently tested, Rio achieves the highest BSI ratings for wind, water and air protecting your home from the elements.



## A colour for all

A beautiful array of colour options and combinations prese