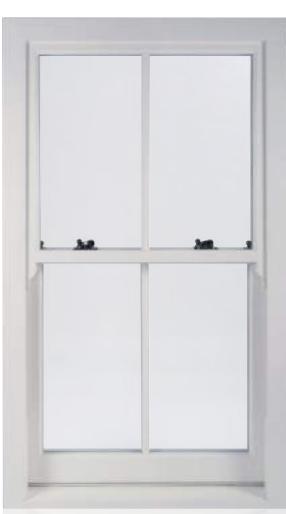

You can now transform your home with traditional sash windows loaded with modern features

Stylish, authentic uPVC sash windows

The Rose Collection delivers unbeatable authenticity and exceptional performance – but as a range it's also hugely versatile, able to suit a diverse array of properties, budgets and applications.

The Collection consists of three core products – the Charisma Rose, the Heritage Rose and the Ultimate Rose. All three models have some things in common:

- All are A-rated for energy efficiency
- All can be delivered in a wide range of wood-effect finishes
- All can be sprayed in practically any colour
- All available with arched heads and configured as bay or combination windows.

### Comparison of models