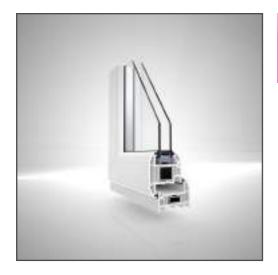

### **BI-FOLD SYSTEM**

Bi-fold system with Thermal break specially for enclosing large gaps with the most avant-garde aesthetic.

It has a range variety of compositions up to 14 sashes in outwards & inwards openings.

Allows to inlay bottom frame leaving threshold completely accessible.

- Maximum energy efficiency values: window transmittance from 1,5 (W/ m<sup>2</sup>K)\*.
- Maximum tightness: CLASS 9A, which means during 55 minutes, total affluent of 330 liters and wind velocity of 114 km/h, there's no water intake.

**OPENING POSSIBILITIES** 

Bi-fold up to 14 sashes.

\*CONSULT TYPOLOGY, DIMENSION AND GLASS.