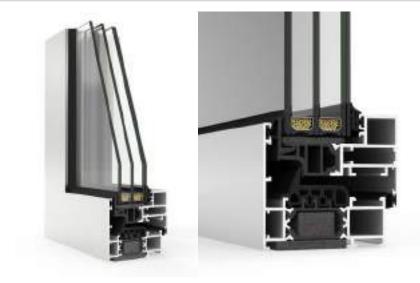

### CASEMENT SYSTEM

Hinged window system with thermal break and a slim sideline of just 65 mm, which allows a great brightness inside the room. With a modern aesthetic of straight lines, it has profiles tailored for residential and commercial projects, and both for new build and renovation. This system also stands out for its ease in fabrication and assembly, offering excellent performance in thermal and acoustic tests.

- It has an excellent energy efficiency: window transmittance from 1,0 (W/ m<sup>2</sup>K)\*
- Noise protection: up to 45 dB acoustic reduction.
- Maximum tightness: CLASS E1200, which means during 75 minutes, total affluent of 450 liters and wind velocity of 161 km/h, there's no water intake.