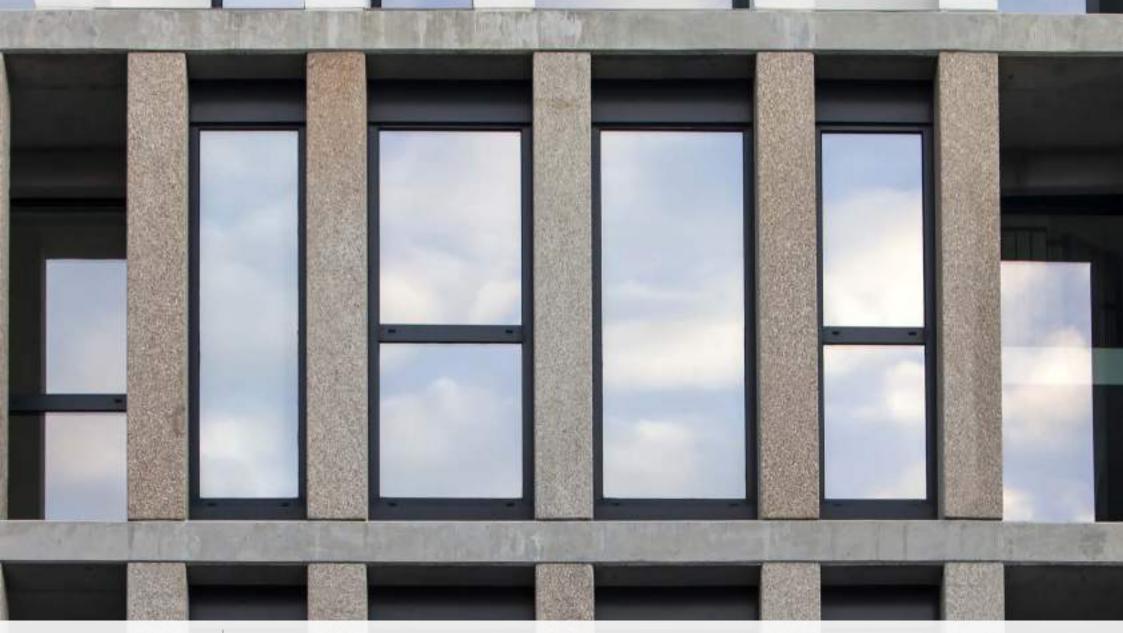

### COR VISION SYSTEM

Sliding system with Thermal Break of avant-garde design seeking maximum brightness with the minimum amount of seen aluminium interlock in the market (only 20 mm) and allows enclosing large openings of up to 13.2 (width) x 3 (height) metres in 6 sashes.

An elegance in design with the possibility of meetings at a 90° corner without mullions, achieving clear open spaces to enjoy the outside view.

- Transmittance Uw from 1,3 (W/m2K)\*.
- Maximum accoustic insulation: Rw = 41 dB

#### OPENING POSSIBILITIES

Sliding of 2, 3, 4 & 6 sashes. Possibility of 3 rails & 1 rail: (1 sash+1 fixed light). Possibility of corner sash at 90° without mullions. Galandage: 1 & 2 sashes.

\*CONSULT TYPOLOGY, DIMENSION AND GLASS.