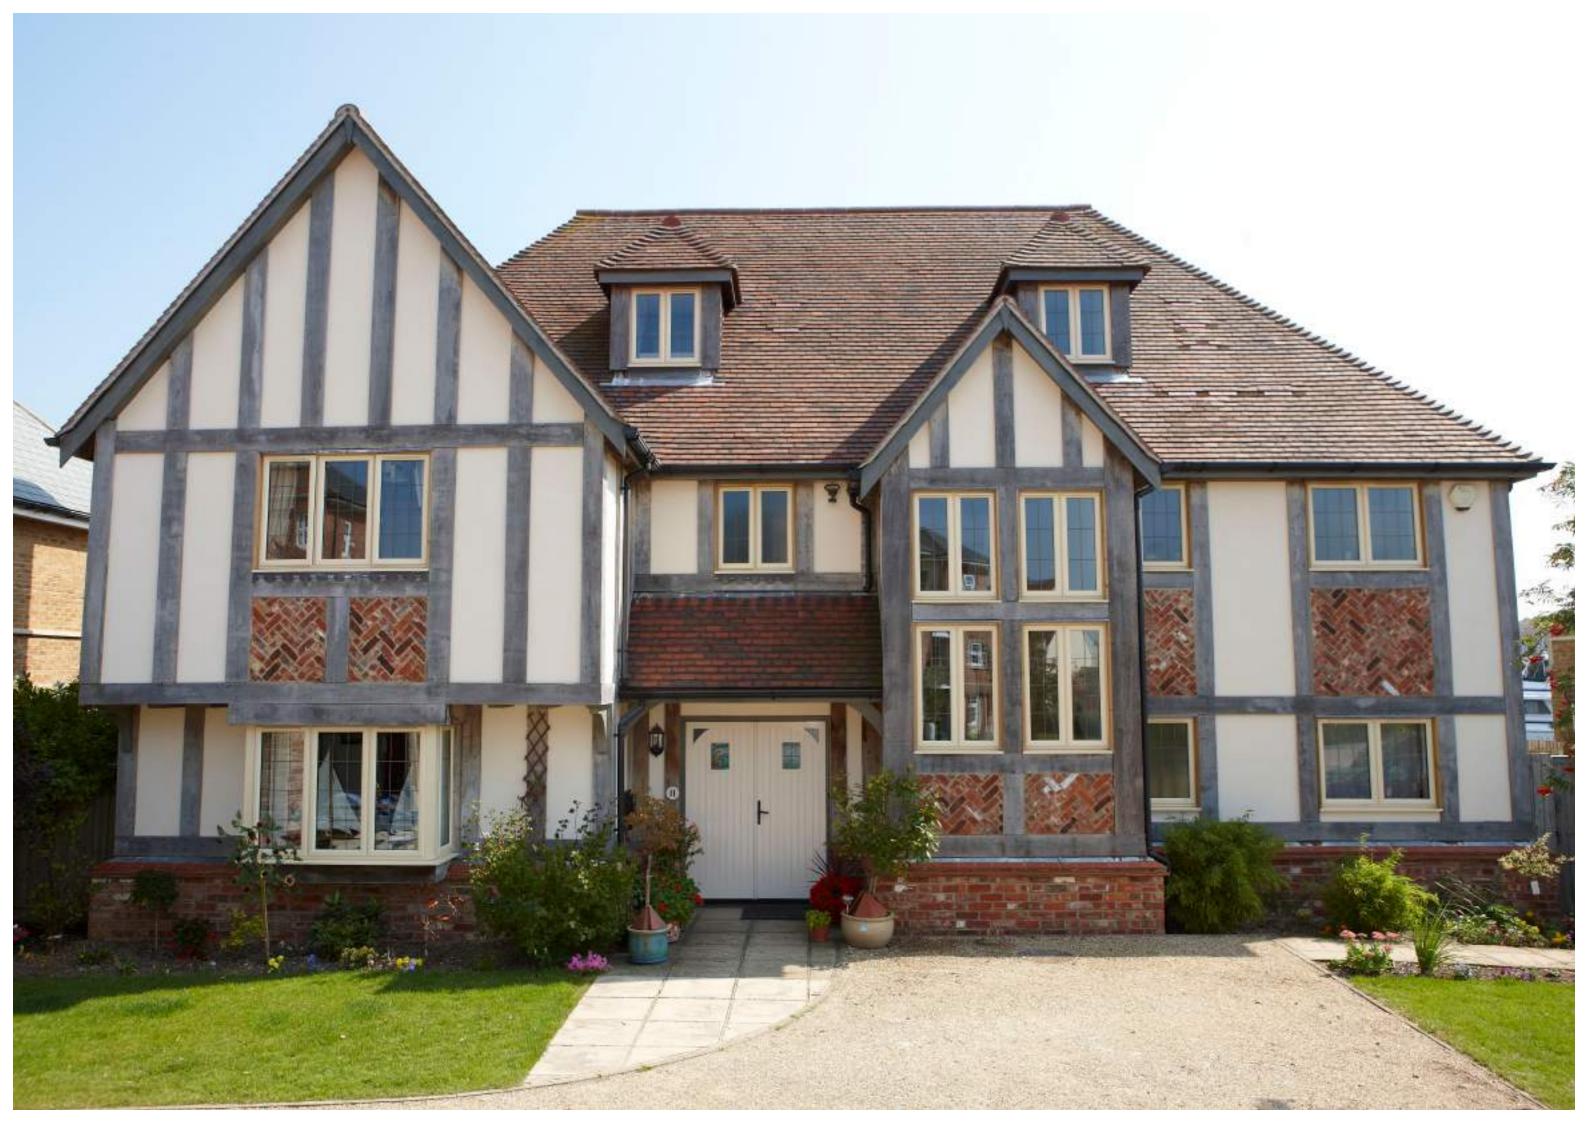

### CASEMENT SYSTEM

CORTIZO has designed more than 50 exclusive systems of windows, fa ades, composite panel, solar protection systems and balustrade. This commitment to innovation allows us to offer high value added products, maximizing energy efficiency, thermal and acoustic insulation and resistance to atmospheric agents.

### CASEMENT SYSTEM

Hinged window system with thermal break and a slim sideline of just 65 mm, which allows a great brightness inside the room. With a modern aesthetic of straight lines, it has profiles tailored for residential and commercial projects, and both for new build and renovation. This system also stands out for its ease in fabrication and assembly, offering excellent performance in thermal and acoustic tests.