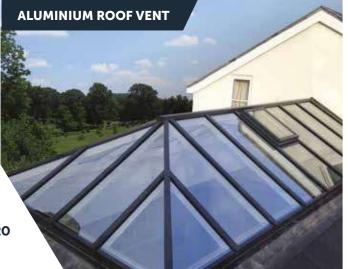

#### Designed to integrate.

Single bay roof vents have been designed to match the roof's slim appearance and are ideally positioned for ventilation.

To retain thermal efficiency and reduce condensation, Atlas roof vents are made up of an aluminium outer frame and PVCu inner frame as standard. A fully aluminium roof vent is also available.

Double roof vents are more commonly seen on older traditional conservatories. The roof vent is capable of spanning up to 1600mm wide.

Choose either a manual or electronic opening roof vent.