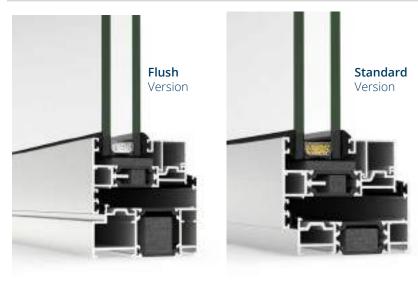

## Rio flush fit windows

When it comes to design features and sophisticated styling, the Rio flush fit window is in a class of its own.

The windows have been specifically designed so that the opening sash of your window sits flush with the outer frame, giving a unique sleek and seamless appearance.

## 

Attention to detail

Not only does the Rio flush fit: window authentically replicate the features of a traditional timber window, it also compliments more modern homes perfectly with their clear lines and minimalist appearance. This truly sets the Rio flush fit window aside in terms of look, suitability, safety and longevity.