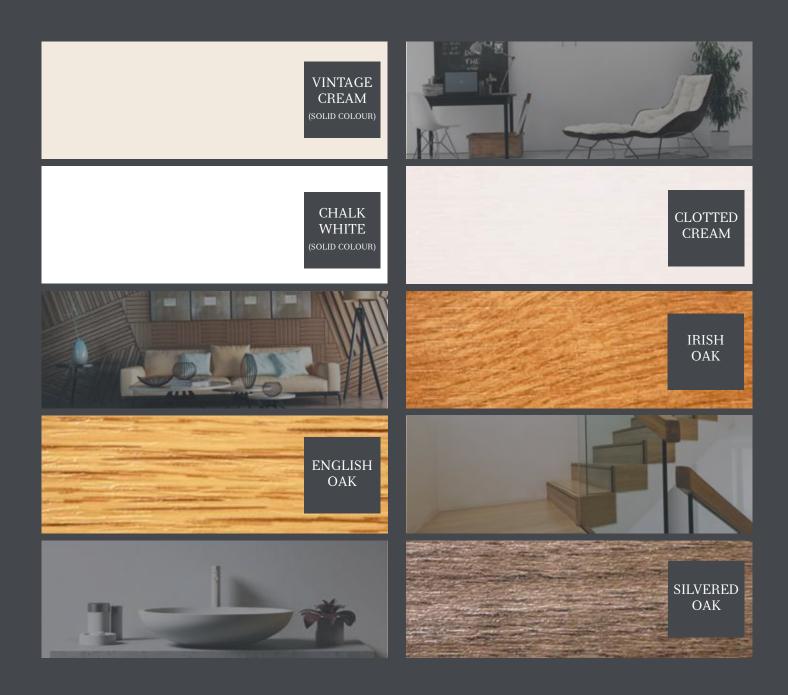

### YOUR R9

The Residence 9 Graduate Collection is a range of colours and shades to suit different architectural periods and individual choices. 17th Century windows were oak and left unpainted, whilst 19th Century windows were always painted. The inspirational dual colours can transform your home room by room, creating your perfect solution, this is your Residence 9.

### THE GRADUATE COLLECTION

Clotted Cream

Cotswold Green

Corse Lawn

Painswick

Eclectic Grey

No 10 Black

Silvered Oak

The print process may not give a 100% accurate colour representation of the actual finish. Furthermore, the finishes have different textured grains For this reason it is recommended to visit a Residence 9 showroom to see actual swatches of the finishes available.