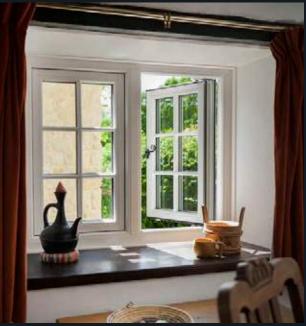

### CASEMENT SYSTEM

CORTIZO has designed more than 50 exclusive systems of windows, fa ades, composite panel, solar protection systems and balustrade. This commitment to innovation allows us to offer high value added products, maximizing energy efficiency, thermal and acoustic insulation and resistance to atmospheric agents.

### CASEMENT SYSTEM

Hinged window system with thermal break and a slim sideline of just 65 mm, which allows a great brightness inside the room. With a modern aesthetic of straight lines, it has profiles tailored for residential and commercial projects, and both for new build and renovation. This system also stands out for its ease in fabrication and assembly, offering excellent performance in thermal and acoustic tests.