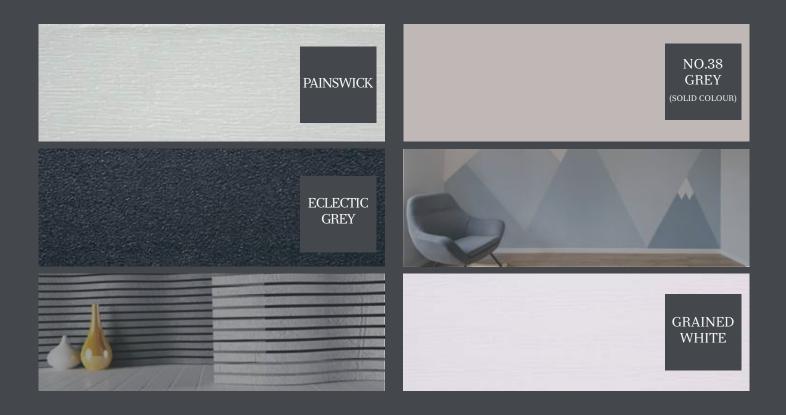

### YOUR R9

The Residence 9 Graduate Collection is a range of colours and shades to suit different architectural periods and individual choices. 17th Century windows were oak and left unpainted, whilst 19th Century windows were always painted. The inspirational dual colours can transform your home room by room, creating your perfect solution, this is your Residence 9.

### THE GRADUATE COLLECTION

Clotted Cream

Cotswold Green

Corse Lawn

Painswick

Eclectic Grey

No 10 Black

Silvered Oak

The print process may not give a 100% accurate colour representation of the actual finish. Furthermore, the finishes have different textured grains For this reason it is recommended to visit a Residence 9 showroom to see actual swatches of the finishes available.