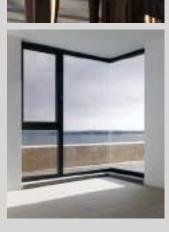

### COR VISION SYSTEM

Sliding system with Thermal Break of avant-garde design seeking maximum brightness with the minimum amount of seen aluminium interlock in the market (only 20 mm) and allows enclosing large openings of up to 13.2 (width) x 3 (height) metres in 6 sashes.

An elegance in design with the possibility of meetings at a 90° corner without mullions, achieving clear open spaces to enjoy the outside view.

- Transmittance Uw from 1,3 (W/m2K)\*.
- Maximum accoustic insulation: Rw = 41 dB

#### OPENING POSSIBILITIES

Sliding of 2, 3, 4 & 6 sashes. Possibility of 3 rails & 1 rail: (1 sash+1 fixed light). Possibility of corner sash at 90° without mullions. Galandage: 1 & 2 sashes.

\*CONSULT TYPOLOGY, DIMENSION AND GLASS.