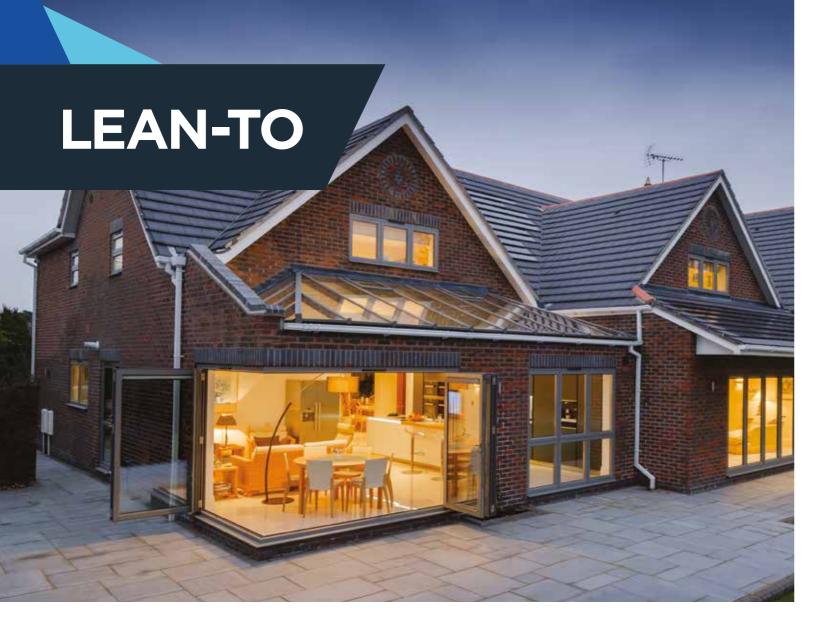

# Changing the shape of conservatories

A lean-to is an ideal alternative to a traditional conservatory and adds a sleek and modern design to any home.

Perfect for creating additional space, the single sloped Atlas lean-to can be any width and can project into your garden for up to about four metres. The Atlas lean-to can be installed just about anywhere.

# A MODERN TAKE ON THE CONSERVATORY

It is the perfect style for bi-fold doors so you can dramatically open up your home to your garden. The variable roof pitch gives you a huge choice of looks, from fitting it under the first floor window ledges or right up to the eaves. Clean lines and minimal fuss.