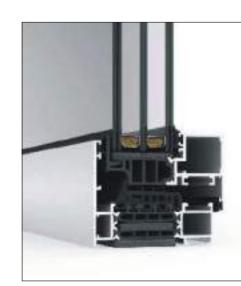

### COR 70 HIDDEN SASH

Less sight profile, more luminosity with excellent values. New hidden sash Canal Europeo design with section profile of 66mm. Maximum glazing area, 85% window glazing area. Excellent luminosity in internal spaces.

- It has an excellent energy efficiency: door transmittance from 1.0 (W/ m<sup>2</sup>K)\*.
- Maximum noise protection: up to 46 dB acoustic reduction.
- Unbeatable tightness: CLASS E1650, which means during 95 minutes, total affluent of 570 liters and wind velocity of 188 km/h, there's no water intake.
- Possibility of hidden hinges and Evo Security hardware.