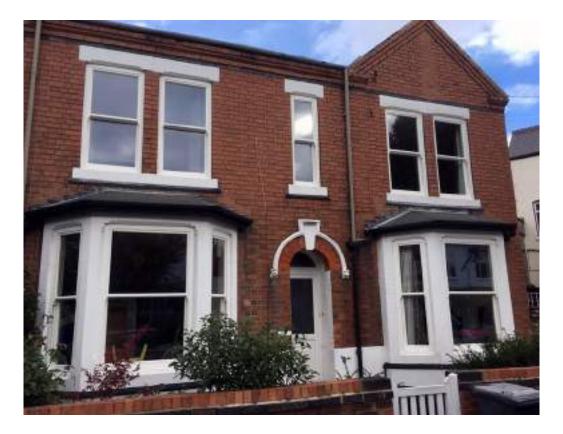

You can now transform your home with traditional sash windows loaded with modern features

Stylish, authentic uPVC sash windows

The Rose Collection delivers unbeatable authenticity and exceptional performance – but as a range it's also hugely versatile, able to suit a diverse array of properties, budgets and applications.

The Collection consists of three core products – the Charisma Rose, the Heritage Rose and the Ultimate Rose. All three models have some things in common:

- All are A-rated for energy efficiency
- All can be delivered in a wide range of wood-effect finishes
- All can be sprayed in practically any colour
- All available with arched heads and configured as bay or combination windows.