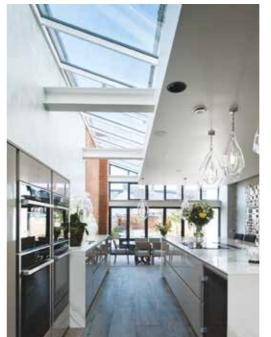

# ROOFLIGHTS & LANTERNS

Join a rapidly growing number of homeowners across the UK enjoying the beauty, elegance and performance of Atlas Roofing Solutions every day.

### The Ultimate Slim Roof Lantern

Atlas roofs are leading the way in rooflight, lantern and orangery design, giving you the ultimate and unrivalled view from your home and extension with supreme aerial views. This combined with its industry-leading thermal performance ensures you can use your conservatory/orangery/extension 365 days a year.

#### Maximum Light

The unique aluminium external and internal capping and bespoke structural PVCu internal core make the Atlas Flat Rooflight the ultimate glazed flat rooflight.

Sitting flush with the internal plaster line, the fixed flat rooflight appears frameless from the interior of the home, creating the illusion of an open roof space.