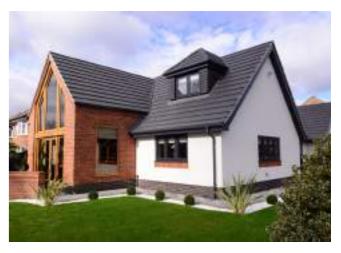

### COR VISION SYSTEM

CORTIZO

CORTIZO has designed more than 50 exclusive systems of windows, façades, composite panel, solar protection systems and balustrade. This commitment to innovation allows us to offer high value added products, maximizing energy efficiency, thermal and acoustic insulation and resistance to atmospheric agents.

### COR VISION SYSTEM

Sliding system with Thermal Break of avant-garde design seeking maximum brightness with the minimum amount of seen aluminium interlock in the market (only 20 mm) and allows enclosing large openings of up to 13.2 (width) x 3 (height) metres in 6 sashes.

An elegance in design with the possibility of meetings at a 90° corner without mullions, achieving clear open spaces to enjoy the outside view.

- Transmittance Uw from 1,3 (W/m2K)\*.
- Maximum accoustic insulation: Rw = 41 dB