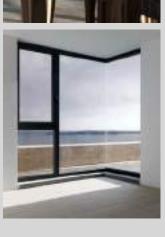

### COR VISION SYSTEM

Sliding system with Thermal Break of avant-garde design seeking maximum brightness with the minimum amount of seen aluminium interlock in the market (only 20 mm) and allows enclosing large openings of up to 13.2 (width) x 3 (height) metres in 6 sashes.

An elegance in design with the possibility of meetings at a 90° corner without mullions, achieving clear open spaces to enjoy the outside view.

- Transmittance Uw from 1,3 (W/m2K)\*.
- Maximum accoustic insulation: Rw = 41 dB