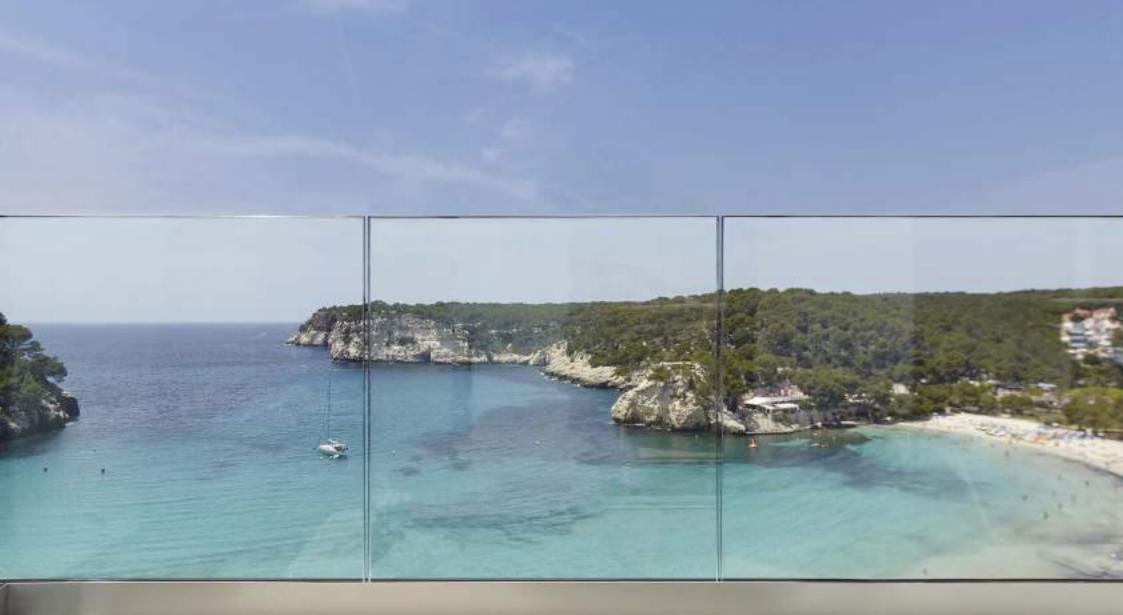

### VIEW CRYSTAL BALUSTRADE / VIEW CRYSTAL PLUS

CORTIZO has designed more than 50 exclusive systems of windows, façades, composite panel, solar protection systems and balustrade. This commitment to innovation allows us to offer high value added products, maximizing energy efficiency, thermal and acoustic insulation and resistance to atmospheric agents.

### VIEW CRYSTAL BALUSTRADE VIEW CRYSTAL PLUS BALUSTRADE

Minimalist balustrading system which combines the most trend setting esthetic with the highest demands in safety.

It consists of a system in "U" designed to lodge laminated safety glass and which can be fixed to wrought iron or to the edge of the iron work. It is possible the installation flush with the pavement.

- View Crystal which can resist a windload of 1,0 kN/m applied at 1.1 metres from its bottom part, therefore being suitable for its use in the following areas: A1, A2, B, C1, C2, C3, C4 and E, in accordance with Eurocode1.
- View Crysta Plus, reinforced system which can resist a windload of 3,0 kN/m. This system, with a greater resistance, is suitable for use in the areas A, B, C, D and E of the Eurocode 1.
- This balustrade system allows 8 glazing possibilities: double glass of 8 or 6 mm joined for up to 4 polyvinyl butyrals of 0,38 each.
- It is recommended to use tempered glass.