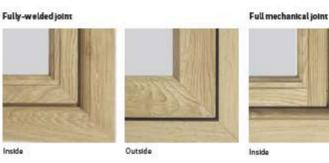

#### An option for everyone

Create your own look with the option of three jointing methods to add that quality finish to your windows:

MechWeld joint

# **Manufacturing Techniques**

Residence 7 has been designed to embrace multiple manufacturing techniques.

A mitre welding technique can fuse the joints together diagonally for a contemporary appearance, or choose the Graf weld for a seamless diagonal weld. The TimberweldR process welds the profiles with a timber look to both sides, or MechWeld/External Timber Look (ETL) gives a diagonal weld to the internal, with a timber look to the external. Of course, there's also the traditional mechanical joint fabrication for the ultimate timber alternative process.