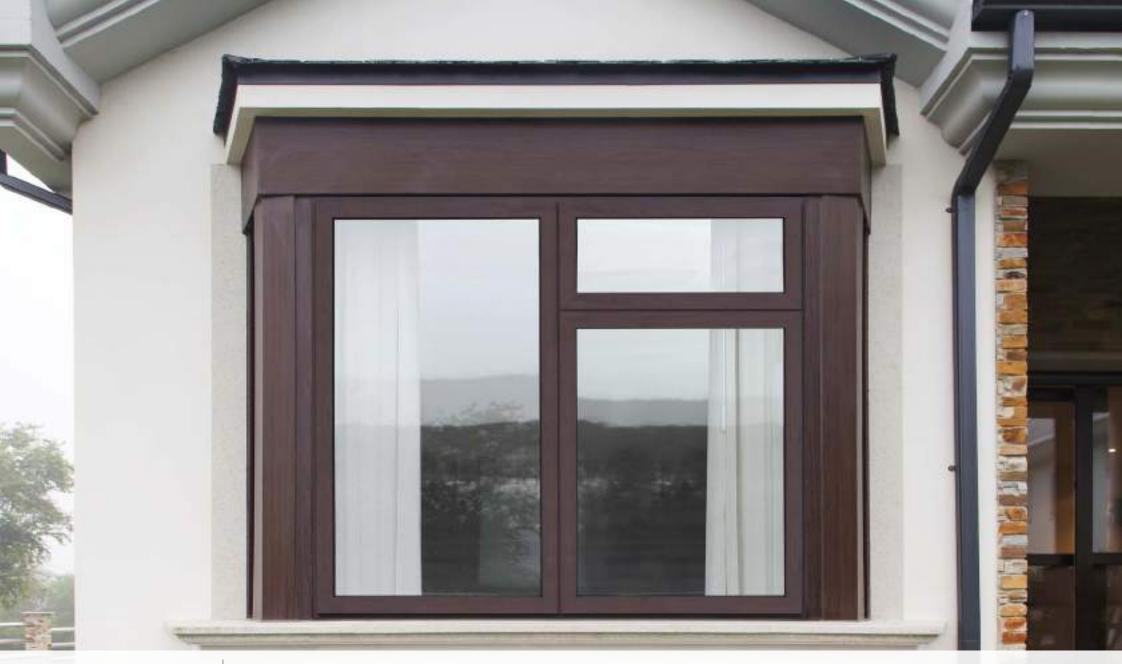

### CASEMENT SYSTEM

Hinged window system with thermal break and a slim sideline of just 65 mm, which allows a great brightness inside the room. With a modern aesthetic of straight lines, it has profiles tailored for residential and commercial projects, and both for new build and renovation. This system also stands out for its ease in fabrication and assembly, offering excellent performance in thermal and acoustic tests.

- It has an excellent energy efficiency: window transmittance from 1,0 (W/ m<sup>2</sup>K)\*
- Noise protection: up to 45 dB acoustic reduction.
- Maximum tightness: CLASS E1200, which means during 75 minutes, total affluent of 450 liters and wind velocity of 161 km/h, there's no water intake.