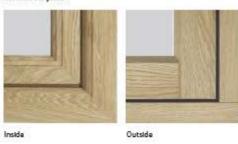

#### An option for everyone

Create your own look with the option of three jointing methods to add that quality finish to your windows:

MechWeld joint

# **Manufacturing Techniques**

Residence 7 has been designed to embrace multiple manufacturing techniques.

A mitre welding technique can fuse the joints together diagonally for a contemporary appearance, or choose the Graf weld for a seamless diagonal weld. The TimberweldR process welds the profiles with a timber look to both sides, or MechWeld/External Timber Look (ETL) gives a diagonal weld to the internal, with a timber look to the external. Of course, there's also the traditional mechanical joint fabrication for the ultimate timber alternative process.