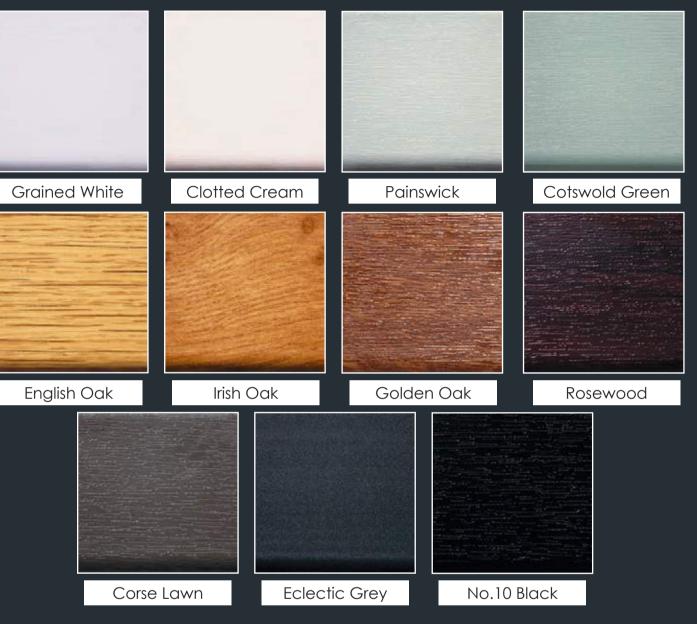

### YOUR R9

The Residence 9 Graduate Collection is a range of colours and shades to suit different architectural periods and individual choices. 17th Century windows were oak and left unpainted, whilst 19th Century windows were always painted. The inspirational dual colours can transform your home room by room, creating your perfect solution, this is your Residence 9.

### THE GRADUATE COLLECTION

Clotted Cream

Cotswold Green

Corse Lawn

Painswick

Eclectic Grey

No 10 Black

Silvered Oak

The print process may not give a 100% accurate colour representation of the actual finish. Furthermore, the finishes have different textured grains For this reason it is recommended to visit a Residence 9 showroom to see actual swatches of the finishes available.