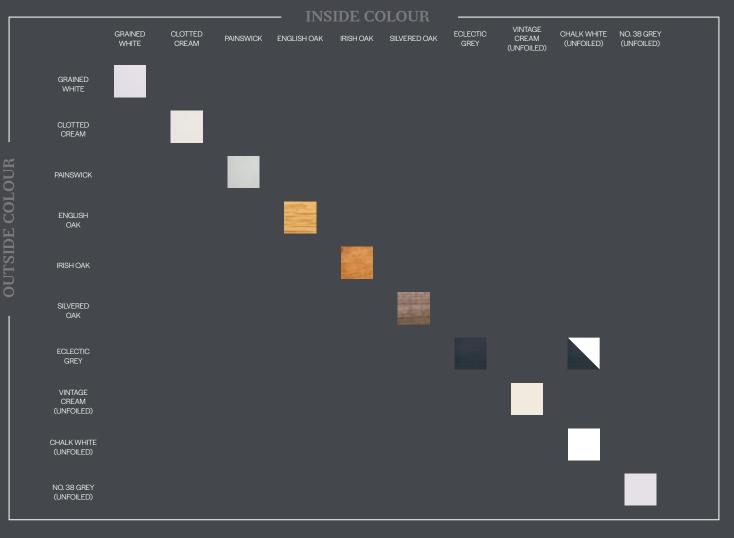

### DUAL COLOURS

Your R9 windows can be truly personalised with dual colours. For example, you could have "Painswick" on the outside and "Clotted Cream" on the inside to match your kitchen décor. Experiment by room, if your windows are "Cotswold Green", but that doesn't match your bedroom or bathroom furnishings, then go for a fresh "Grained White" finish inside. Dual Colours can also be used to create a Tudor style, try "No.10 Black" frames with "Grained White" sashes or vice versa!