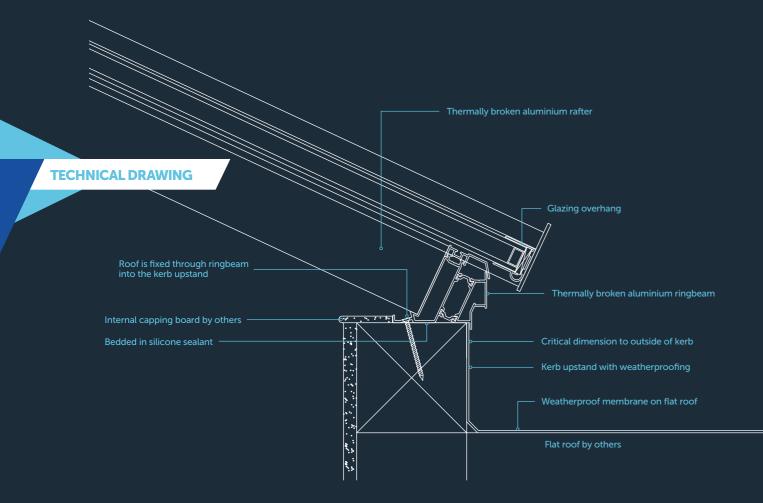

#### Maximum Light

The unique aluminium external and internal capping and bespoke structural PVCu internal core make the Atlas Flat Rooflight the ultimate glazed flat rooflight.

Sitting flush with the internal plaster line, the fixed flat rooflight appears frameless from the interior of the home, creating the illusion of an open roof space.

# ROOF **LANTERNS**

Aluminium Rafter Flat Cap

(example colour RAL 7016

Anthracite Grey)

For a modern finish, flat roof rafter caps are available in PVCu or aluminium. Bevelled external caps create a more traditional look.