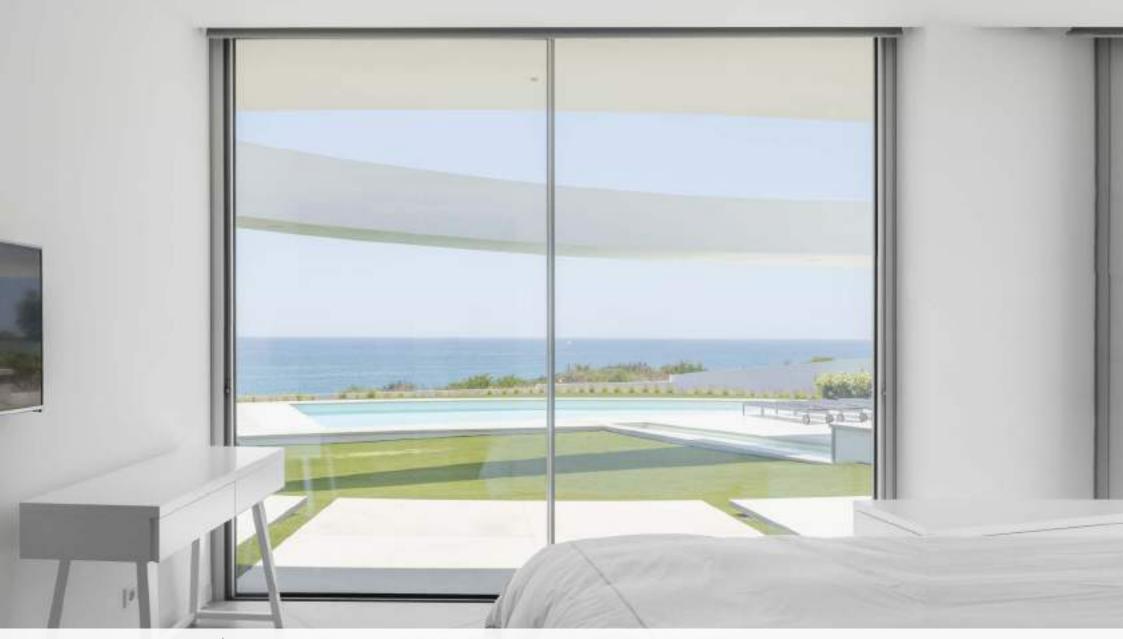

### COR VISION SYSTEM

Sliding system with Thermal Break of avant-garde design seeking maximum brightness with the minimum amount of seen aluminium interlock in the market (only 20 mm) and allows enclosing large openings of up to 13.2 (width) x 3 (height) metres in 6 sashes.

An elegance in design with the possibility of meetings at a 90° corner without mullions, achieving clear open spaces to enjoy the outside view.

- Transmittance Uw from 1,3 (W/m2K)\*.
- Maximum accoustic insulation: Rw = 41 dB