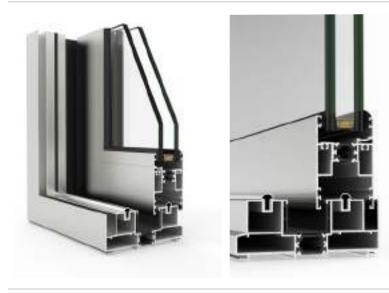

### Cor 80 Hidden Sash Thermally Broken

#### Categories achieved at test centre

Air permeability (EN 12207): Class 4

Water tightness (EN 12208): Class E1500

Wind resistance (EN 12210): Class C5 Reference test 1,23 x 1,48 m, 2 sashes

A 80 mm frame depth Euro-Groove hidden sash window system

Seen surface of only 66 mm from the outside

Extraordinary increase in luminosity

Possibility of incorporating hardware with concealed hinges & the security system Evo Security

#### Sections

Frame 80 mm Sash 80 mm

Profile thickness Window 1,9 mm

Polyamide strip length 45 mm

**Opening possibilities** 

Inward opening: 1 & 2 sashes Side Hung 1 & 2 sashes Turn&tilt Bottom hung

160 Kg

Maximum weight/sash