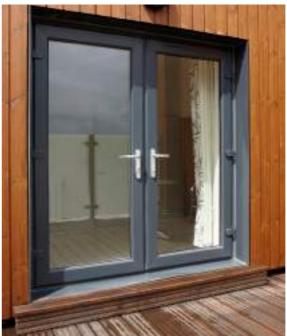

### COR VISION SYSTEM

Sliding system with Thermal Break of avant-garde design seeking maximum brightness with the minimum amount of seen aluminium interlock in the market (only 20 mm) and allows enclosing large openings of up to 13.2 (width) x 3 (height) metres in 6 sashes.

An elegance in design with the possibility of meetings at a 90° corner without mullions, achieving clear open spaces to enjoy the outside view.

- Transmittance Uw from 1,3 (W/m2K)\*.
- Maximum accoustic insulation: Rw = 41 dB