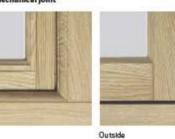

#### An option for everyone

Create your own look with the option of three jointing methods to add that quality finish to your windows:

MechWeld joint

# **Manufacturing Techniques**

Residence 7 has been designed to embrace multiple manufacturing techniques.

A mitre welding technique can fuse the joints together diagonally for a contemporary appearance, or choose the Graf weld for a seamless diagonal weld. The TimberweldR process welds the profiles with a timber look to both sides, or MechWeld/External Timber Look (ETL) gives a diagonal weld to the internal, with a timber look to the external. Of course, there's also the traditional mechanical joint fabrication for the ultimate timber alternative process.