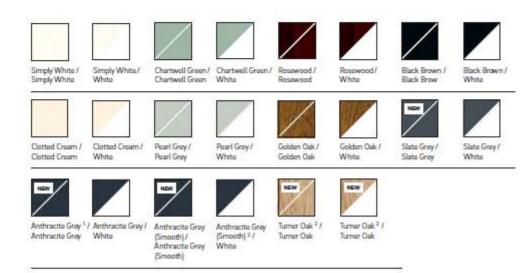

Choosing Rio flush fit will add a touch of timeless style. Modern materials and a rich spectrum of colour options combine to offer a window with style and sophistication at its heart. From the traditional and highly textured Turner Oak, to the modern Anthracite Grey, you will find the perfect match for your home.

<sup>1</sup> Grained both sides, available on Gray Base Profile <sup>2</sup> Authentic textured wood finish by Woodec.

### THE GRADUATE COLLECTION

Clotted Cream

Cotswold Green

Corse Lawn

Painswick

Eclectic Grey

No 10 Black

Silvered Oak

### DUAL COLOURS

Your R9 windows can be truly personalised with dual colours. For example, you could have "Painswick" on the outside and "Clotted Cream" on the inside to match your kitchen décor. Experiment by room, if your windows are "Cotswold Green", but that doesn't match your bedroom or bathroom furnishings, then go for a fresh "Grained White" finish inside. Dual Colours can also be used to create a Tudor style, try "No.10 Black" frames with "Grained White" sashes or vice versa!