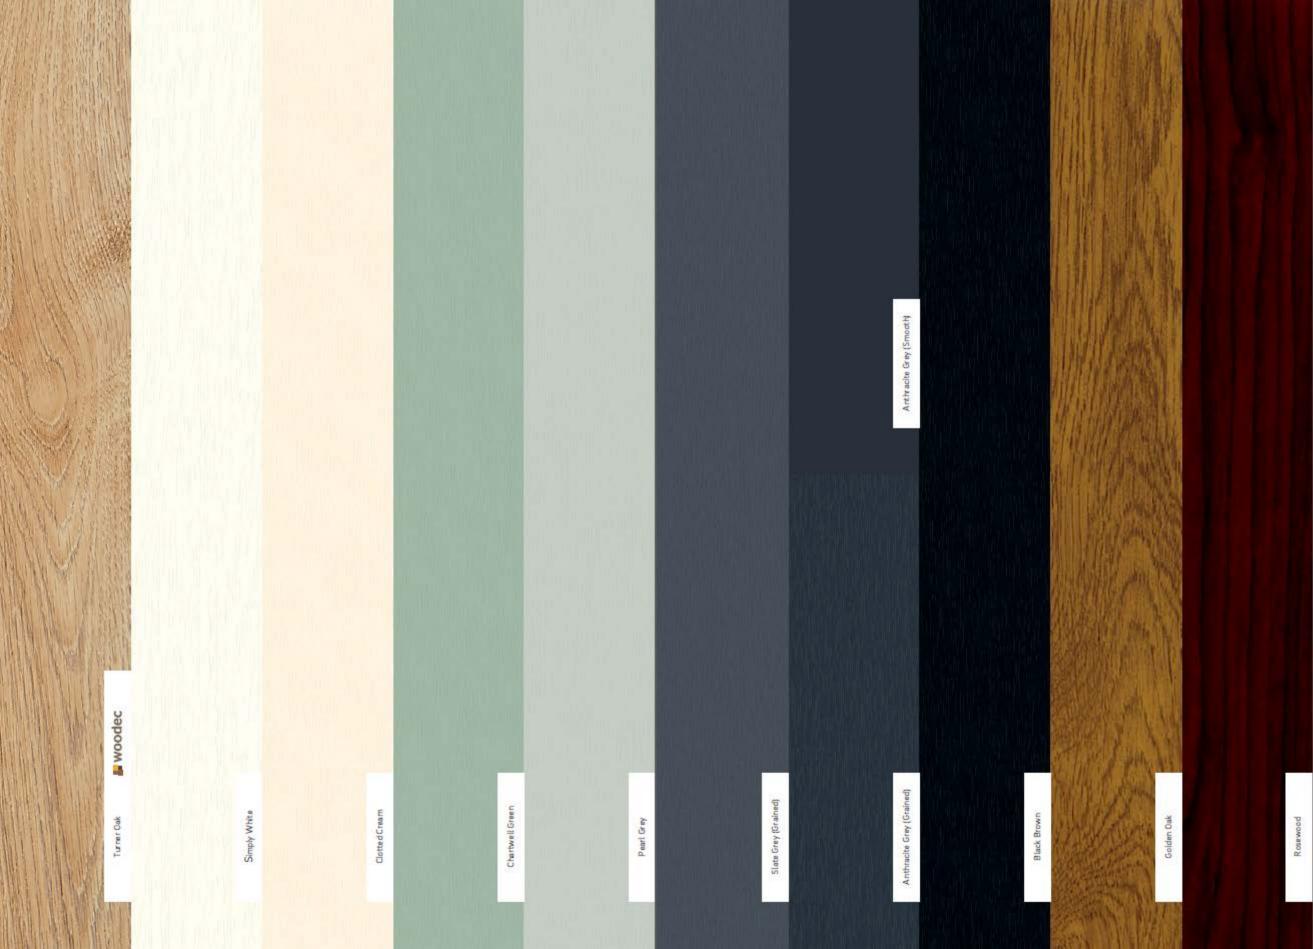

#### The Collections

Contemporary Collection

Building on the growing popularity PVCu Windows, which mimic the minimalist look of aluminium windows, The Contemporary Collection includes a selection of blacks and greys

#### **Timeless Collection**

A great choice for period properties, The Timeless Collection includes Clotted Cream, Chartwell Green and Windsor.

- If you like the look of traditional painted windows but want the benefits of PVCu and double or triple glazing then you'll love REHAU's fantastic range of foil laminate range.
- With our laminate PVCu the colour and finish options are vast complementing both the exterior and interior of your home you can choose one colour and finish for the outside and a totally different one for the inside. Over 20\* laminate options include an attractive range of woodgrain effect finishes all contained in our easy to use swatch and split in to four simple collections to help you choose the look which matches your home.

**Traditional Collection** 

Offering options for those looking a more traditional timber finish including Golden Oak, Mahogany and Rosewood.

#### Statement Collection

Some of the bolder colours within the REHAU range, colours include reds, blues and greens for a more daring look.

Choosing Rio flush fit will add a touch of timeless style. Modern materials and a rich spectrum of colour options combine to offer a window with style and sophistication at its heart. From the traditional and highly textured Turner Oak, to the modern Anthracite Grey, you will find the perfect match for your home.

<sup>1</sup> Grained both sides, available on Gray Base Profile <sup>2</sup> Authentic textured wood finish by Woodec.