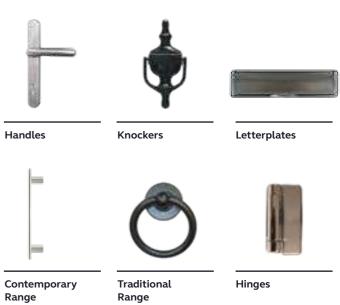

#### **Choose your** hardware

Pick your handle, letterplate and knocker in 6 finishes. For something a bit different, choose the Contemporary range for an ultra-modern finish, or the Traditional range to complete the cottage look.

# Hardware

Add the finishing touches to your door with quality hardware. Our range of superior hardware spans the traditional antique black finish right through to the ultra-modern

Beautiful and secure handles are available in six finishes across two designs.

#### Superior Knockers

Classic door knockers look stunning on an elegant design.

Black Lion's Head

Slimline Knockers

Superior Letterplates

High security letterplates come complete with anti-snap flap, internally fixed screws and they're fully weather sealed.

#### Hinges

Choose the hinge to suit the rest of your hardware choices.

Standard White Butt Superior Chrome Flag

Superior Gold Flag

Superior Black Flag

#### The Traditional Range

A traditional antique black finish makes this the perfect range for the traditional cottage-style door.

Pull Knob

**Bull Ring Knocker** 

The Contemporary Range

High quality stainless steel and chrome hardware options complete the ultra-modern look.