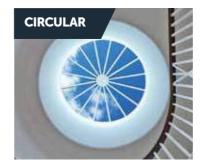

Maximum size Contemporary Pyramid lantern as per line drawing above =2000mm x 2000mm. The Regular Pyramid lantern can go up to larger sizes with additional rafters.

Maximum size 1200mm x 2500mm and 1400mm x 2000mm