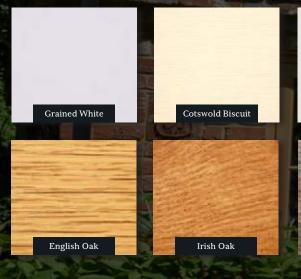

### THE GRADUATE COLLECTION

Clotted Cream

Cotswold Green

Corse Lawn

Painswick

Eclectic Grey

No 10 Black

Silvered Oak

The print process may not give a 100% accurate colour representation of the actual finish. Furthermore, the finishes have different textured grains For this reason it is recommended to visit a Residence 9 showroom to see actual swatches of the finishes available.

### DUAL COLOURS

Your R9 windows can be truly personalised with dual colours. For example, you could have "Painswick" on the outside and "Clotted Cream" on the inside to match your kitchen décor. Experiment by room, if your windows are "Cotswold Green", but that doesn't match your bedroom or bathroom furnishings, then go for a fresh "Grained White" finish inside. Dual Colours can also be used to create a Tudor style, try "No.10 Black" frames with "Grained White" sashes or vice versa!