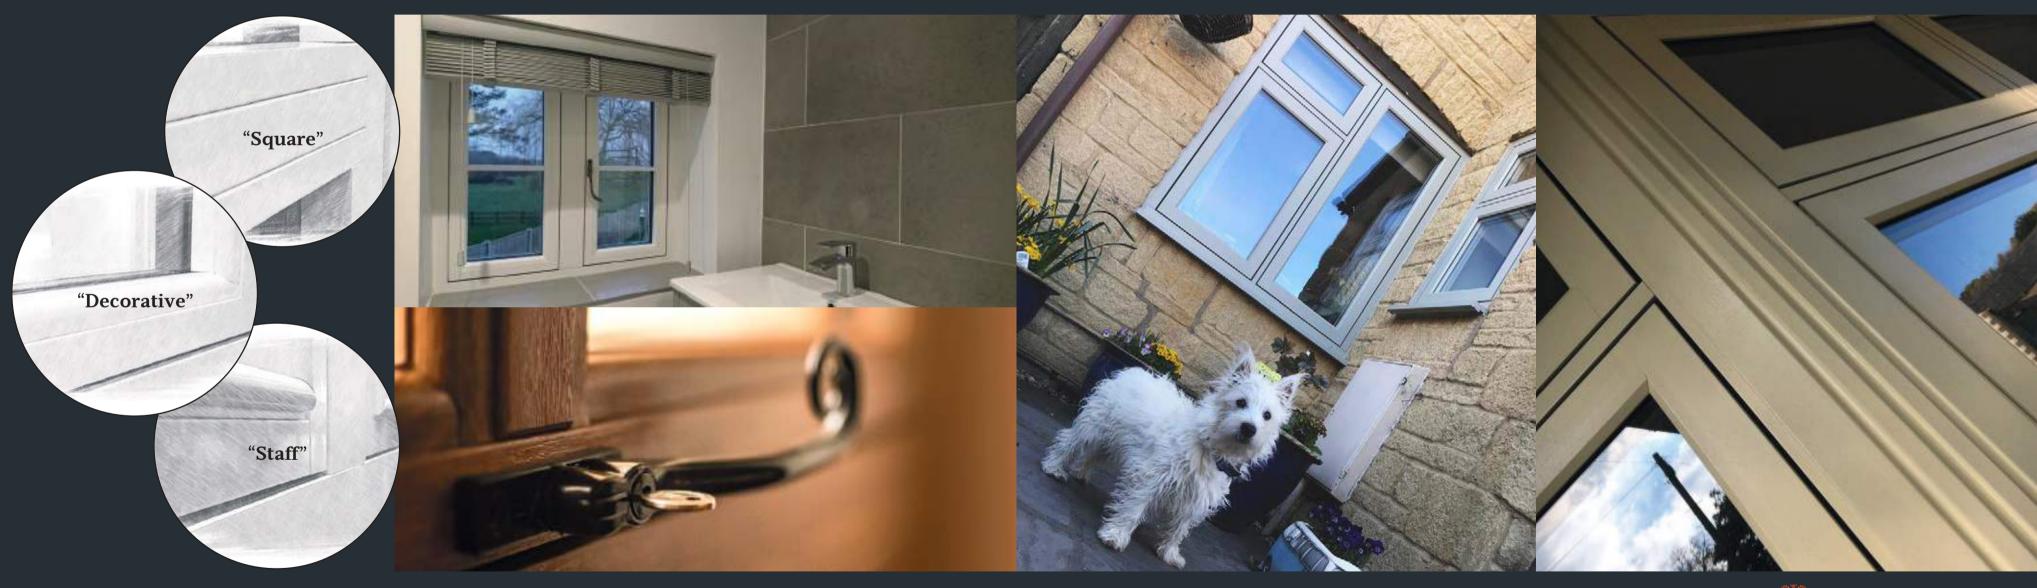

## **Personalised Internal Style**

A glazing bead is the part that secures your glass and by choosing one of our five glazing bead options to suit your individual style, you can personalise the internal aesthetic of your windows. With a choice of both 28mm double glazing and 44mm triple glazing, performance comes as standard.

There are five options to choose from; 28mm Decorative, 28mm Staff, 28mm Square, 44mm Decorative & 44mm Square.