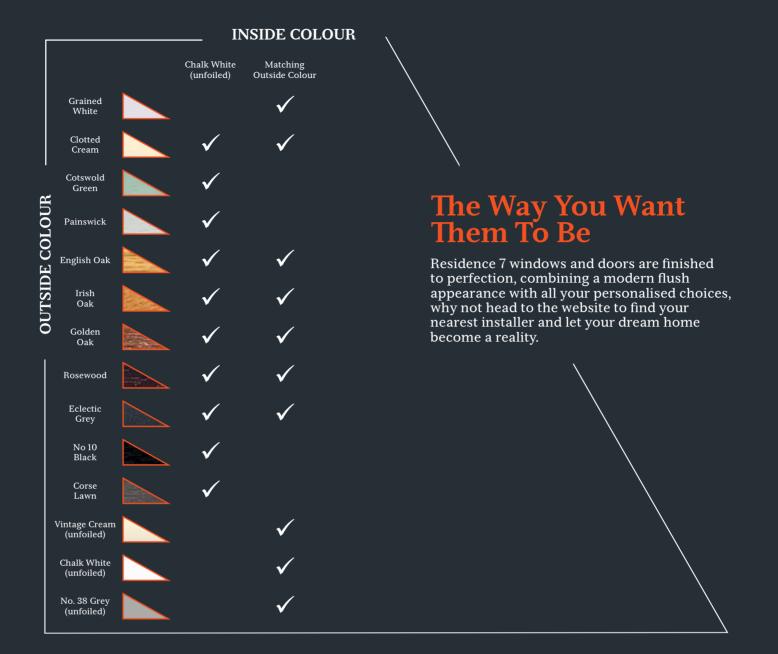

### **Tailored To You**

Residence 7 windows and doors are finished to perfection, combining a modern flush appearance and unquestionable market leading design features and performance, all in a maintenance free material. Available as casement windows, shaped windows, bay and bow windows, orangeries, conservatories, single doors and French doors - R7 has all the choices for your perfect home.

### **Colour Inspiration**

Residence 7 is designed to suit multiple applications and styles, it is the way you want them to be. A range of colours and shades to suit different architectural periods and individual choices - tailored to your home.