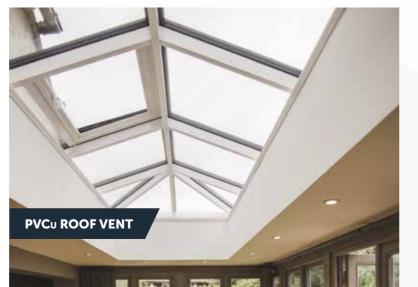

#### Designed to integrate.

Single bay roof vents have been designed to match the roof's slim appearance and are ideally positioned for ventilation.

To retain thermal efficiency and reduce condensation, Atlas roof vents are made up of an aluminium outer frame and PVCu inner frame as standard. A fully aluminium roof vent is also available.

Double roof vents are more commonly seen on older traditional conservatories. The roof vent is capable of spanning up to 1600mm wide.

Choose either a manual or electronic opening roof vent.