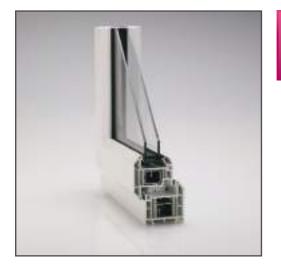

### COR VISION SYSTEM

Sliding system with Thermal Break of avant-garde design seeking maximum brightness with the minimum amount of seen aluminium interlock in the market (only 20 mm) and allows enclosing large openings of up to 13.2 (width) x 3 (height) metres in 6 sashes.

An elegance in design with the possibility of meetings at a 90° corner without mullions, achieving clear open spaces to enjoy the outside view.

- Transmittance Uw from 1,3 (W/m2K)\*.
- Maximum accoustic insulation: Rw = 41 dB

#### OPENING POSSIBILITIES

Sliding of 2, 3, 4 & 6 sashes. Possibility of 3 rails & 1 rail: (1 sash+1 fixed light). Possibility of corner sash at 90° without mullions. Galandage: 1 & 2 sashes.

\*CONSULT TYPOLOGY, DIMENSION AND GLASS.