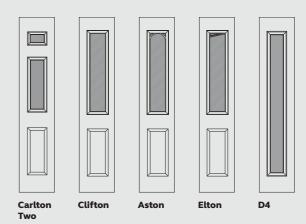

### Traditional

Page 18-19

Clifton

Harton Page 37

Page 26-29

Page 19

Aston

Page 30

**Carlton Solid** 

**Carlton Four** Page 20-21

**Chilton One Grill** 

Page 23

Malton Page 36

**Chilton Three** 

Page 24-25

Crafton

Page 32-33

**Chilton One** 

Page 22-23

Garda A3 Page 44

Garda 3 Centre Page 45

Garda C2 Page 47

Virtu-AL

| - |   |
|---|---|
|   |   |
|   |   |
|   |   |
| - |   |
| 1 | C |

#### **Side Panels**

One

Kingston A1 Page 40

Page 41

Contemporary

Garda 4 Hinge Page 46

Delio Z3 Page 52

Como ZY Page 55

Cottage

Elton

Page 31

Garda B3 Page 48

Garda D4 Page 49