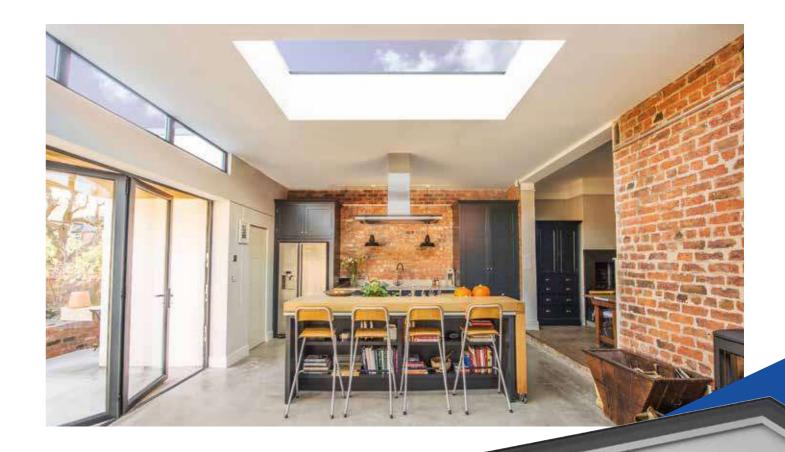

# **FLAT** ROOFLIGHT

### Bring style to your home

1 AS Y SOLY & K. SUDANS

Give your home extension more light with the Atlas Flat Rooflight.

e ille

#### **Minimal Sightlines**

The minimalistic contemporary external design with flush glazing gives a sleek, modern appearance and is a stunning addition to any home extension.

#### Maximum Light

The unique aluminium external and internal capping and bespoke structural PVCu internal core make the Atlas Flat Rooflight the ultimate glazed flat rooflight.

Sitting flush with the internal plaster line, the fixed flat rooflight appears frameless from the interior of the home, creating the illusion of an open roof space.